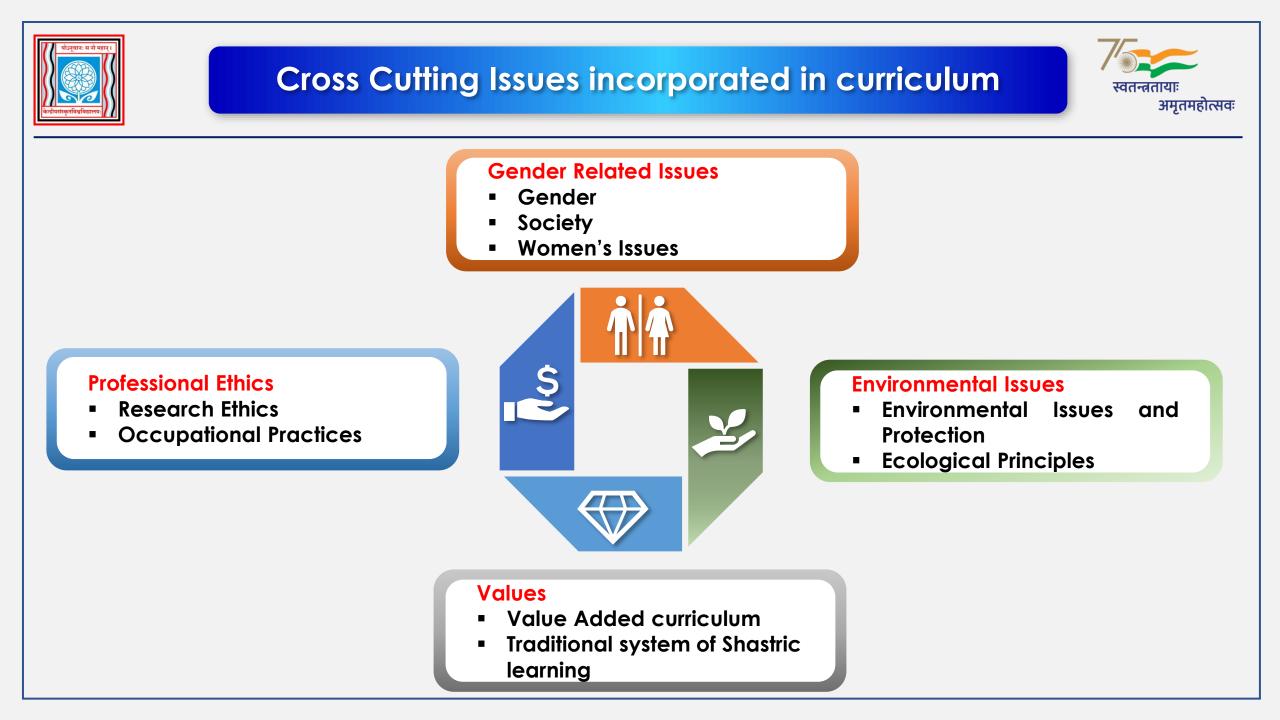

| Computer Science & NLP            | Malayalam |
| Linguistics & Translation Studies | Kannada   |
|                                   | 🌣 Marathi |
|                                   | Maithili  |





Certificate

Courses

# **Central Sanskrit University at a Glance**



- Jyotish Introduction (Regular)
- Elementary Course in Prakrit (Distance)
- Elementary Course in Pali (Distance)
- Certificate Course in Pali (Distance)
- Certificate Course in Prakrit (Distance)
- Ayurved Sahitya (Online)

- Certificate Course in Sanskrit Journalism (Distance)
- Sanskrit Language (NFSC)
- Basic Introductory Course in Sanskrit trough Hindi (correspondence)
- Basic Introductory Course in Sanskrit trough English (Correspondence)
- Yoga (Online)
- Vedanta (Online)





# Campuses at a Glance















# Value Added Courses



- Prak-Shastri Bridge (Distance)
- Prak Shastri (Distance)
- Prak-Shastri (Regular)
- Diploma Course in Yoga and Ayurveda Literature
- Diploma Course in Vastu and Jyotisha
- Certificate Course in Natyashastra & Sanskrit Rangmanch
- Certificate Course in Pali
- Certificate Course in Vedanta

- Certificate Course in Ayurved Sahitya
- Certificate Course in Yoga
- Certificate in Bhagavadgeeta
- Certificate Course in Prakrit
- Certificate Course in Sanskrit Journalism (Distance)
- Elementary Course in Pali
- Elementary Course in Prakrit
- Shastri Bridge (Distance)
- Acharya Bridge (Distance)



## **Structured Feedback**



#### **Collected, Analysed and Implemented at University level**











# Teaching Learning & Evaluation







# **Catering to Students Div