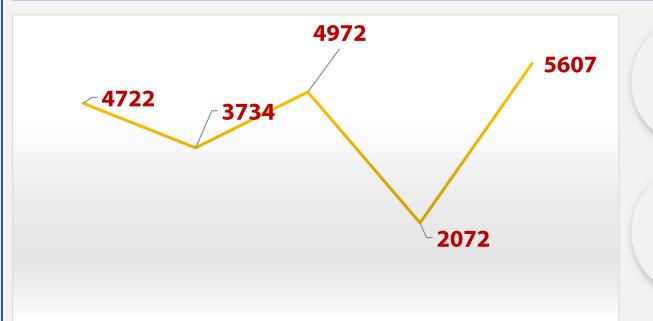

#### Number of days for result declaration

#### Number of Grievances Received

Average number of days for result declaration is 36.4

Average percentage of Grievances 0.47%

- Academic Bank of Credits Course Credits upload to Students Adhar based portal ABC from current academic session
- Digilock integration for University Marks Cards
- Entrance Examination for Shastri, Acharya, Shiksha Shastri are conducted by NTA through CBT mode current academic session.
- CVVET (Ph. D) entrance through online CBT mode, communication through Portal
- Semester examination applications through Samarth portal of individual Student's Account.
- Centralized Database to store examinee info in University's examination sections database.
- Online Application for Re-counting, re-Evaluation, etc
- Open Ph. D viva through online mode.
- Online application system to process migration Certificate, provisional Pass certificate etc.