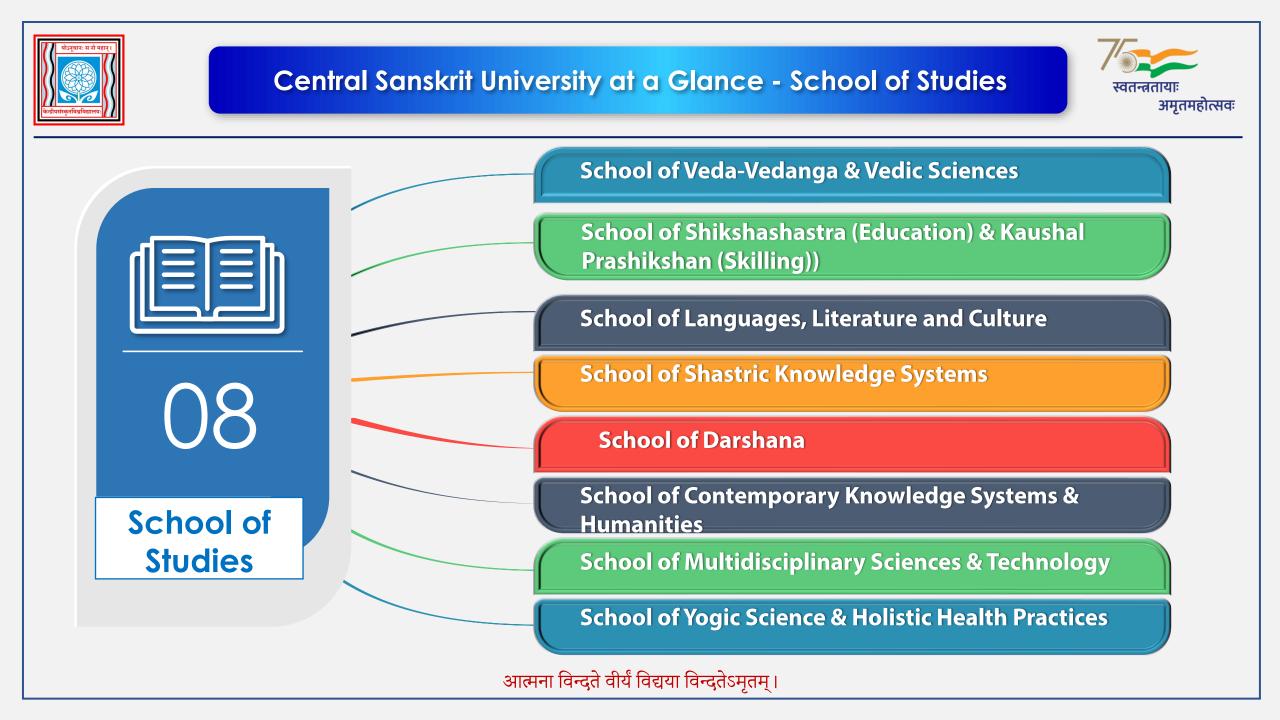

### Departments (Vidyashakhas) under School of Studies

स्वतन्त्रतायाः

अमृतमहोत्सवः

ऋषीणां निधिगोप इति हानूचानमाहुः । मा.श.प.ब्रा. १.७.२.३

#### **Departments under School of Studies**

School of Multidisciplinary Sciences & Technology Department of Computer Science & Natural Language Processing

Department of Linguistics & Translation Studies

# Departments (Vidyashakhas) under School of Studies

School of Yogic Science & Holistic Health Practices **Department of Yogic Sciences & Spirituality** 

**Department of Ayurveda & Naturopathy** 

धियो यो नः प्रचोदयात् । यजु. ३६.०३ ।