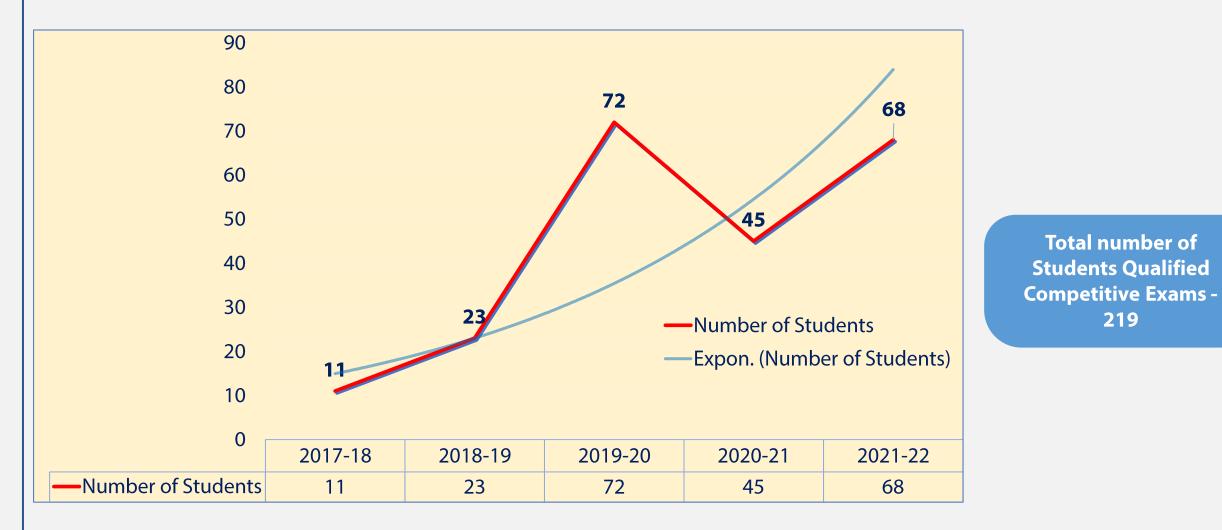

ion**



| Percentage of placement of outgoing students during the last five years                                  | 2.67  |
|----------------------------------------------------------------------------------------------------------|-------|
| Percentage of student progression to higher education                                                    | 26.17 |
| Number of outgoing students progressing to higher education during the<br>latest completed academic year | 539   |
| Number of learners passed the term end examination (only newly enrolled in programmes offered by DDE)    | 792   |
| Percentage of learners passed term end examination (data for latest<br>completed academic year)          | 98.82 |







# Number of students qualified in examinations (NET/SLET/ Civil services)



219





## **Student Participation and Activities**





Number of awards/medals for outstanding performance in sports/cultural activities at Interuniversity, State/ national/international level (award for a team event should be counted as one) year-wise during the last five years

| Year    | No. of Students |
|---------|-----------------|
| 2021-22 | 22              |
| 2020-21 | 11              |
| 2019-20 | 45              |
| 2018-19 | 30              |
| 2017-18 | 32              |
| Total   | 140             |



## **Activities Organised by the University**





Number of sports and cultural activities / competitions organised at the institution level year-wise during the last five years

| Year    | No. of Events |
|---------|---------------|
| 2021-22 | 26            |
| 2020-21 | 23