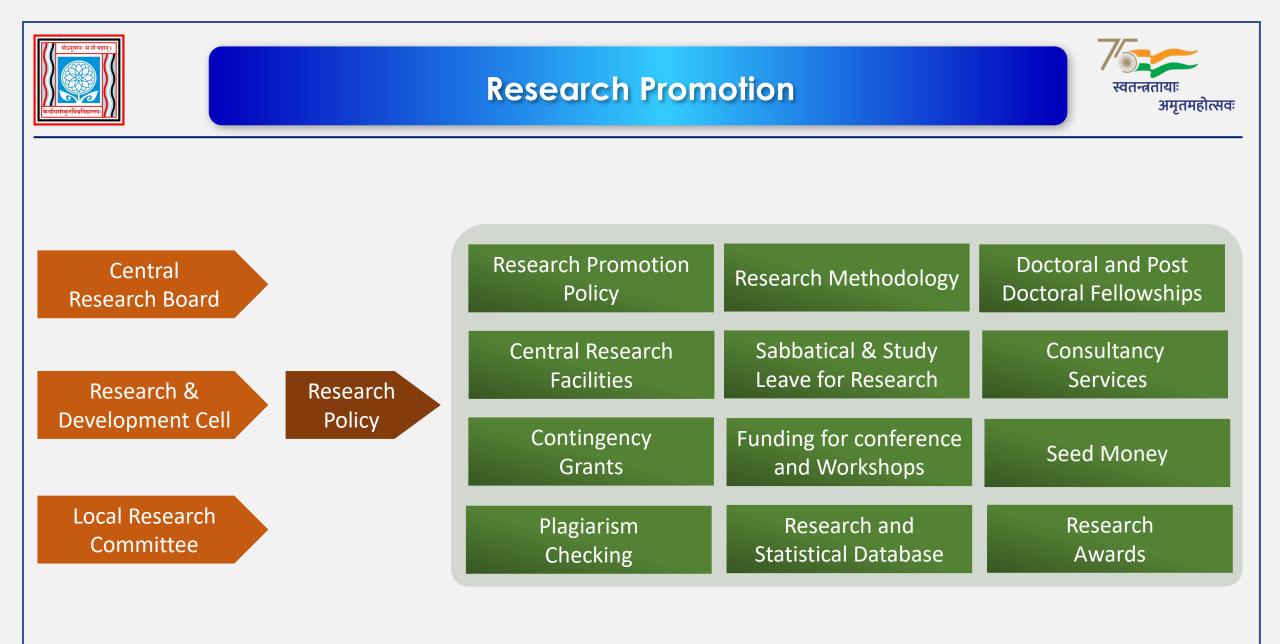

| IET SALARY : ₹ | 119409 (ONE LAKH NINETEEN             | THOUSANDS FOUR HUNDRED        | AND NINE )        |                         |           |
|                                   |                          |                |                                       |                               |                   |                         |           |
|                                   |                          |                |                                       |                               |                   |                         |           |

\*\*\*\*\*\*End of Pay Sip\*\*\*\*\*

Bill Passed for ₹ (6729690) : ₹ SIXTY SEVEN LAKHS TWENTY NINE THOUSANDS SIX HUNDRED AND NINETY

Norm\*

केंद्रीय संस्कृत विश्वविद्यालय CENTRAL SANSKRIT UNIVERSITY











# Resource Mobilization through Sponsored Research & Awards



Research Projects Sponsored by Non-Government in 2020-21 Amount: Rs 5 Lakhs



05

Number of research projects funded by government and non-government agencies during the last five Years (Ashtadashi Scheme) Amount: 257.3 Lakhs



Number of research projects per teacher funded by government and Non-Government agencies during the last five years



Number of awards won by the institution/ teachers/ research scholars/ students

27

Workshops/ seminars conducted on innovative practices at DDE



स्वतन्त्रतायाः

अमृतमहोत्सवः

#### Grants for research projects sponsored by government sources – 257.30 Lakhs





#### **Research Publication**



0.22

0.26

2.75

76

101

Number of Ph. Ds awarded per Teacher Number of books pub