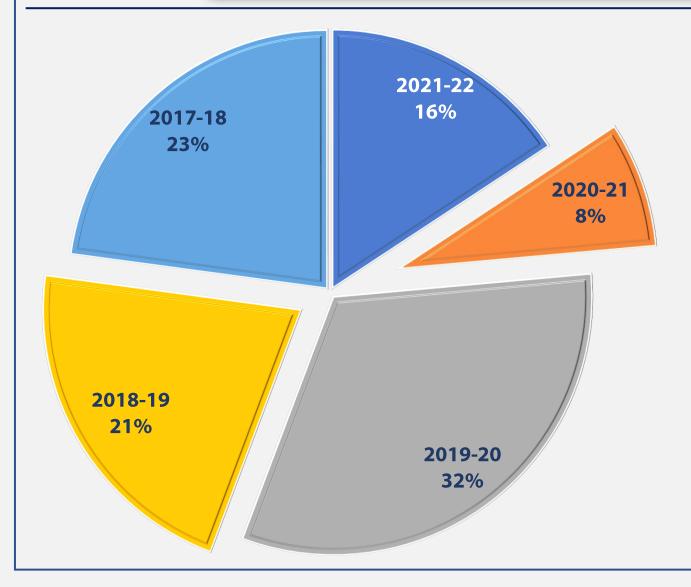

# **Teaching Profile and Quality**

|         | Sanctioned | Filled |
|---------|------------|--------|
| 2021-22 | 453        | 453    |
| 2020-21 | 445        | 445    |
| 2019-20 | 446        | 446    |
| 2018-19 | 403        | 403    |