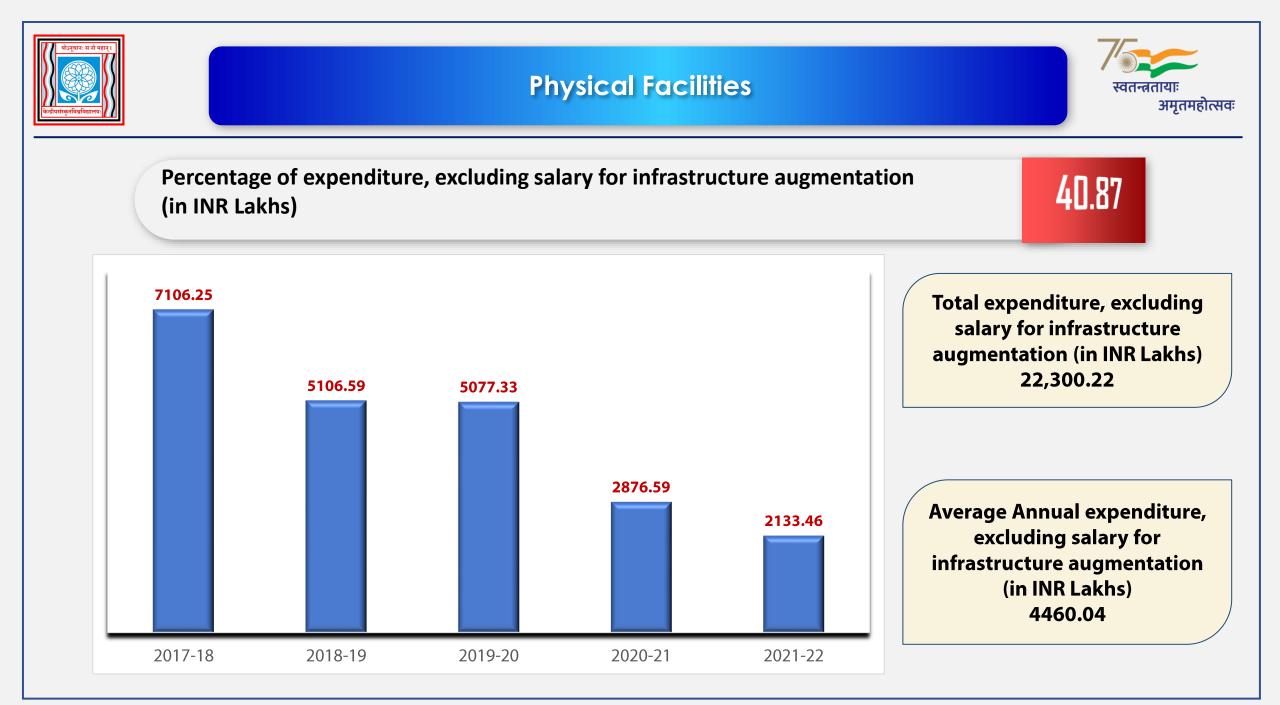

and journals (INR in Lakhs)







# Library as a Learning Resource



| Percentage per day usage of library by teachers and students                                                                        | 15.59  |
|-------------------------------------------------------------------------------------------------------------------------------------|--------|
| Number of teachers and students using library per day                                                                               | 998    |
| Number of books based on Modern Knowledge System in Sanskrit knowledge<br>tradition (Simple Standard Sanskrit) added to the library | 493    |
| Rare manuscripts                                                                                                                    | 56,839 |









| योऽनूचानः स नो महान्<br>जिन्द्रीयसंस्कृतविष्ठविद्यालयः |               |                               | Fin                                | ancial Sup                         | oport             |         | स्वतन्त्रतायाः<br>अमृतमहोत्सवः |
|--------------------------------------------------------|---------------|-------------------------------|------------------------------------|------------------------------------|-------------------|---------|--------------------------------|
|                                                        | •             | of students beint and nongove | -                                  | larships/ free sh                  | ips provided by t | the 5   | 4.18                           |
|                                                        |