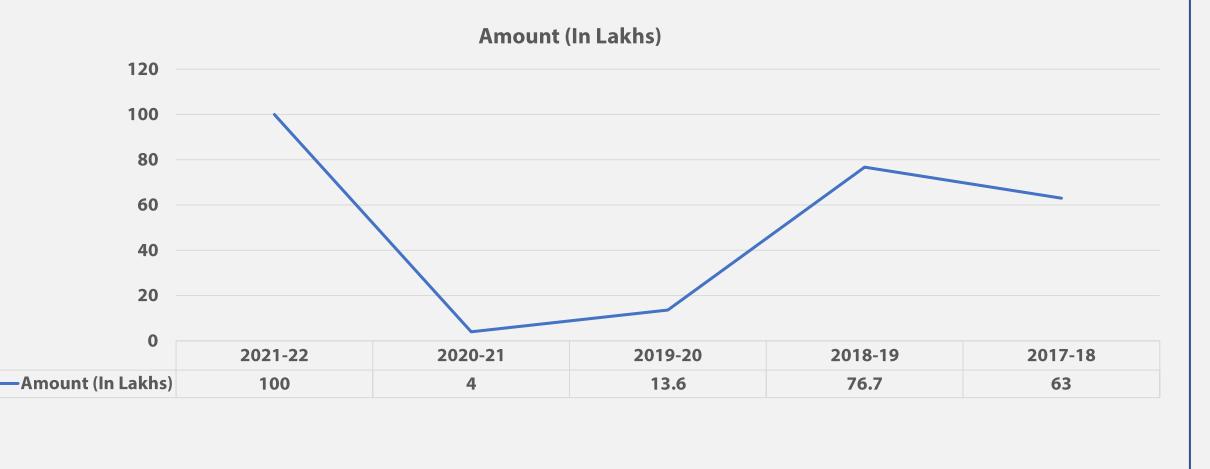

# **Teaching Profile and Quality**

|         | Sanctioned | Filled |
|---------|------------|--------|
| 2021-22 | 453        | 453    |
| 2020-21 | 445        | 445    |
| 2019-20 | 446        | 446    |
| 2018-19 | 403        | 403    |

#### Sanctioned Filled

|                               | 202 | 1-22 | 2020-21 |     | 201 | 2019-20 |     | 2018-19 |     | 2017-18 |  |
|-------------------------------|-----|------|---------|-----|-----|---------|-----|---------|-----|---------|--|
| Professor                     | 90  | 90   | 102     | 102 | 108 | 108     | 87  | 87      | 88  | 88      |  |
| Assoc. Professor              | 37  | 37   | 38      | 38  | 36  | 36      | 28  | 28      | 25  | 25      |  |
| Asst. Professor               | 120 | 120  | 130     | 130 | 115 | 115     | 74  | 74      | 80  | 80      |  |
| Asst. Professor<br>(Contract) | 68  | 68   | 67      | 67  | 86  | 86      | 110 | 110     | 123 | 123     |  |
| Asst. Professor<br>(Guest)    | 138 | 138  | 108     | 108 | 101 | 101     | 104 | 104     | 119 | 119     |  |
| Total                         | 453 | 453  | 445     | 445 | 446 | 446     | 403 | 403     | 435 | 435     |  |