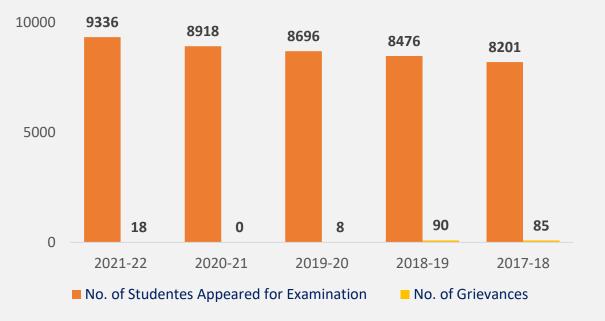

#### Number of Grievances Received

Average number of days for result declaration is 36.4

Average percentage of Grievances 0.47%

- Academic Bank of Credits Course Credits upload to Students Adhar based portal ABC from current academic session
- Digilock integration for University Marks Cards
- Entrance Examination for Shastri, Acharya, Shiksha Shastri are conducted by NTA through CBT mode current academic session.
- CVVET (Ph. D) entrance through online CBT mode, communication through Portal
- Semester examination applications through Samarth portal of individual Student's Account.
- Centralized Database to store examinee info in University's examination sections database.
- Online Application for Re-counting, re-Evaluation, etc
- Open Ph. D viva through online mode.
- Online application system to process migration Certificate, provisional Pass certificate etc.