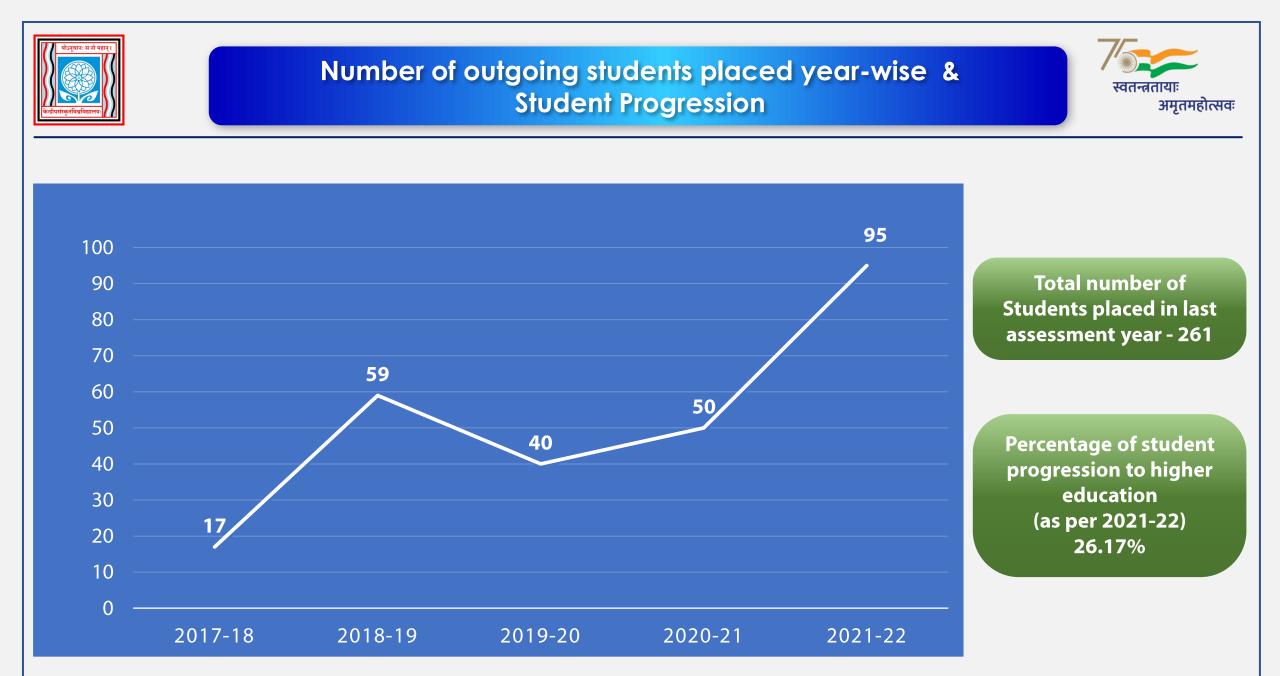

2017-18           |         |                                |





# **Student Progression**



| Percentage of placement of outgoing students during the last five years                                  | 2.67  |
|----------------------------------------------------------------------------------------------------------|-------|
| Percentage of student progression to higher education                                                    | 26.17 |
| Number of outgoing students progressing to higher education during the<br>latest completed academic year | 539   |
| Number of learners passed the term end examination (only newly enrolled in programmes offered by DDE)    | 792   |
| Percentage of learners passed term end examination (data for latest<br>completed academic year)          | 98.82 |







# Number of students qualified in examinations (NET/SLET/ Civil services)



219





## **Student Participation and Activities**





Number of awards/medals for outstanding performance in sports/cultural activities at Interuniversity, State/ national/international level (award for a team event should be counted as one) year-wise during the last five years

| Year    | No. of Students |
|---------|-----------------|
| 2021-22 | 22              |
| 2020-21 | 11              |
| 2019-20 | 45              |
| 2018-19 | 30              |
| 2017-18 | 32              |
| Total   | 140             |



## **Activities Organised by the University**





Number of sports and cultural activities / competitions organised at the institution level year-wise during the last five years

| Year