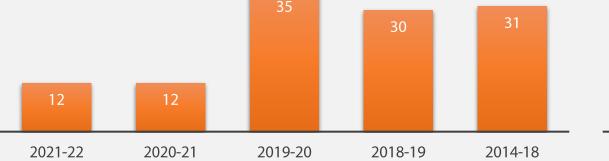

arded per Teacher Number of books published per teacher in 4.16 during the last five years Simple Standard Sanskrit medium Number of original creative writings in 761 Ph.Ds awarded during the last 5 years Sanskrit/ shastras etc. per teacher Number of teachers recognized as guides Number of chapters in edited volumes/ 183 during the last five years other creative short pieces etc per teacher Number of research papers per teacher in Number of text/reference books prepared 4.19 the Journals notified on UGC website by the institution with the help of teachers from the institution in SSS Number of books/ Monographs edited in Number of books published in Simple 2.06 Sanskrit and Other Languages per teacher Standard Sanskrit medium



19

2021-22

421

2018-19

2017-18

51

2019-20

34

2020-21







#### **Extension Activities**







2017-18

2018-19

2017-18

#### **Extension Activities**



80.66%

105



2020-21

3734

4722

2021-22

Percentage of students participating in extension activities with Government Organisations, Non-Government Organisations and Programmes

Extension & Outreach Programmes conducted by the institution including those through NSS/ NCC/ Government and Government recognized bodies

| Year    | No. of Students Participated |
|---------|------------------------------|
| 2021-22 | 5607                         |
| 2020-21 | 2072                         |
| 2019-20 | 4972                         |

2018-19 2019-20

| Year    | Number of Programs |
|---------|--------------------|
| 2021-22 | 35                 |
| 2020-21 | 17                 |
| 2019-20