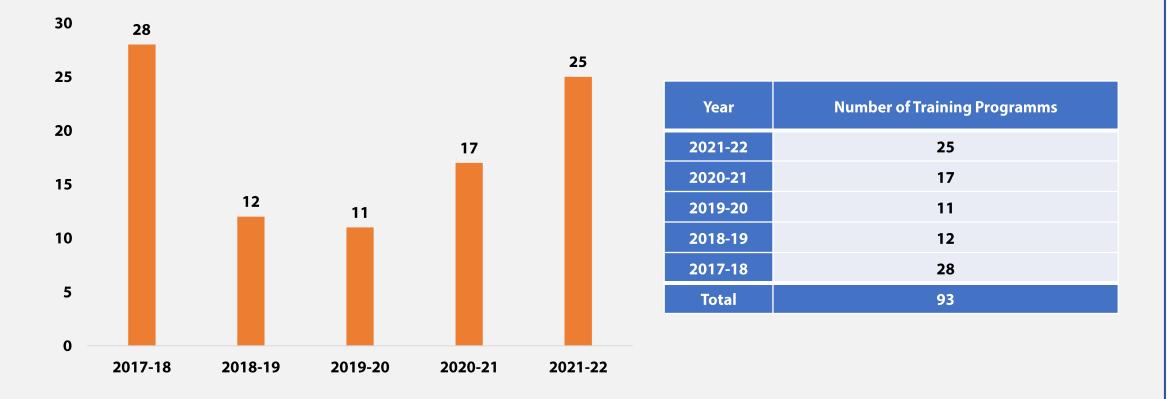

Course, Short Term Course, Faculty Development Programmes during the last five years** 







153

274



Number of non-Sanskrit background teachers/Non-teaching staff participated in programs of communication practice in Simple Standard Sanskrit/ Sanskrit training sessions etc., during the last five years

Number of non-Sanskrit background teachers/Non-teaching staff during the last five years:

Percentage of participation of non-Sanskrit background teachers/Non-teaching staff in programs of communication practice in Simple Standard Sanskrit/ Sanskrit training sessions etc., during the last five Years





Total number of professional development / administrative training Programmes organized by the Institution for teaching and non teaching staff year-wise during the last five years.











Total Grants received from government bodies for development and maintenance of infrastructure year-wise during the last five years (INR in Lakhs)

| Year    | From Govt  |
|---------|------------|
| 2021-22 | 19883.160  |
| 2020-21 | 19285.070  |
| 2019-20 | 264699.280 |
| 2018-19 | 21437.99   |
| 2017-18 | 19831.060  |
| Total   | 345136.6   |

Total Grants received from non-government bodies, individuals, philanthropists for development and maintenance of infrastructure yearwise during the last five years (INR in Lakhs)

| Year    | From Govt |
|---------|-----------|
| 2021-22 | 9.99692   |
| 2020-21 | 2.27849   |
| 2019-20 | 2.31903   |
| 2018-19 | 1.89762   |
| 2017-18 | 1.56      |
| Total   | 18.05     |





सुलभा रम्यता लोके दुर्लभं हि गुणार्जनम्। किरात, ११.११



# **Best