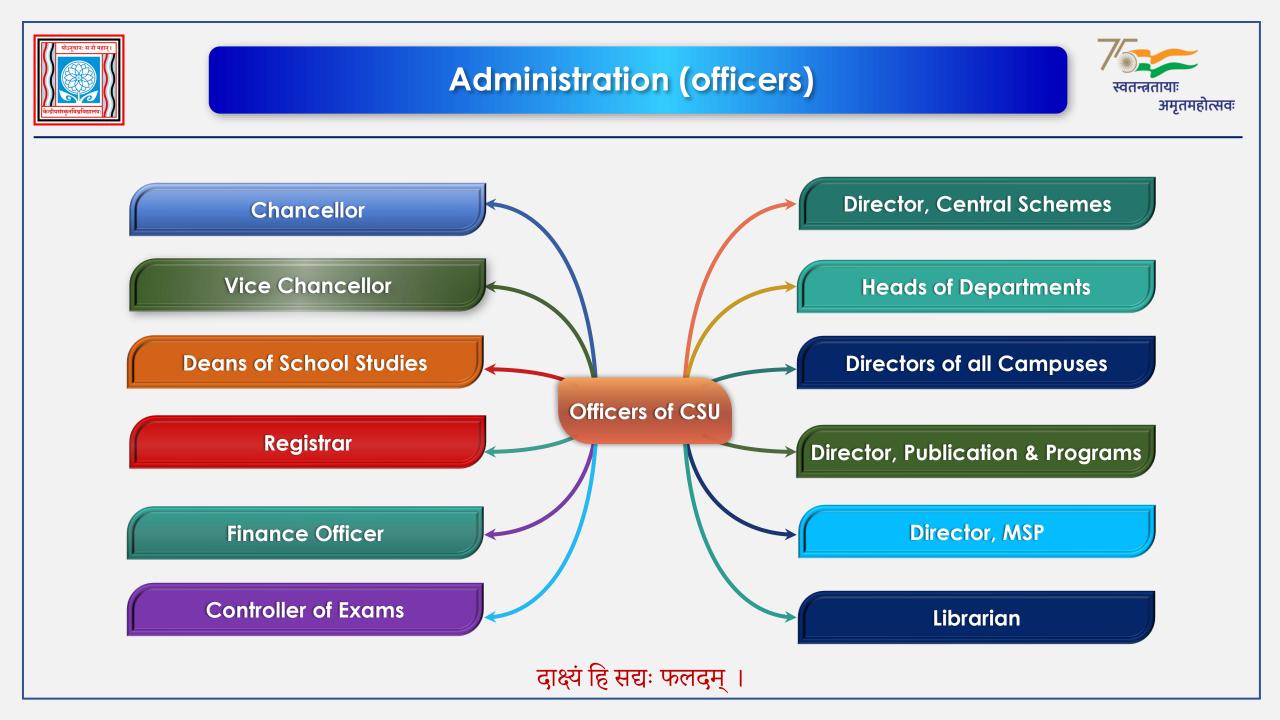

p> October, 1970   |
|                                   | Current Status        | Central University               |
|                                   | CSU Head Quatres      | Delhi                            |
|                                   | Туре                  | Multi Campus                     |
|                                   | Recognition           | UGC, NCTE, DEB-UGC               |
|                                   | Source of Funding     | Ministry of Education, UGC       |
|                                   | Number of Campuses    | 12                               |
|                                   | NAAC Accreditation    | A grade in Cycle – 1 (3.25 CGPA) |
|                                   |                       |                                  |











Campuses Across India

Ganganath Jha Campus, Prayagraj, Uttar Pradesh - 211001 Shri Ranbir Campus, Kot Bhalwal, Jammu (J&K) – 181122 Shri Sadashiv Campus, Puri, Odisha - 752001 Guruvayoor Campus, Thrissur, Kerala - 680551 Jaipur Campus, Jaipur, Rajasthan - 302018 Lucknow Campus, Lucknow, Uttar Pradesh - 226010 Rajiv Gandhi Campus, Sringeri, Karnataka - 577139 Vedvyas Campus, Balahar, Himachal Pradesh - 177108 Bhopal Campus, Bhopal, Madhya Pradesh - 462043 K. J. Somaiya Campus, Mumbai, Maharashtra - 400077 Ekalavya Campus, Lembucherra, Tripura, Pin- 799210 Shri Raghunath Kirti Campus, Devapryag, Uttarakhand - 249301







### Departments (Vidyashakhas) under School of Studies

स्वतन्त्रतायाः

अमृतमहोत्सवः



ऋषीणां निधिगोप इति हानूचानमाहुः । मा.श.प.ब्रा. १.७.२.३













#### *