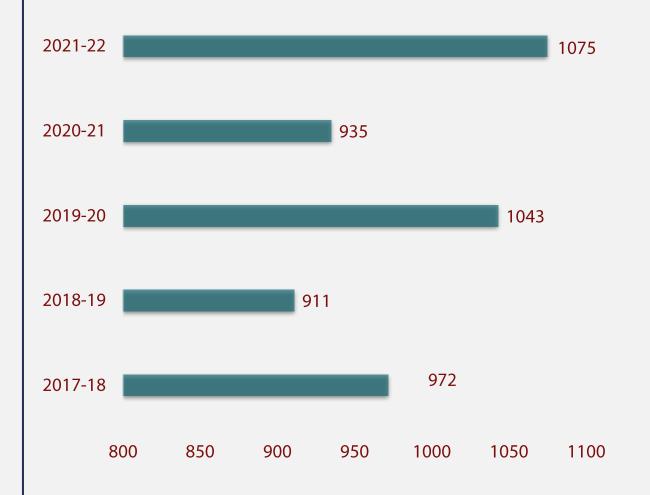

# **Teaching Profile and Quality**

|         | Sanctioned | Filled |
|---------|------------|--------|
| 2021-22 | 453        | 453    |
| 2020-21 | 445        | 445    |
| 2019-20 | 446        | 446    |
| 2018-19 | 403        | 403    |