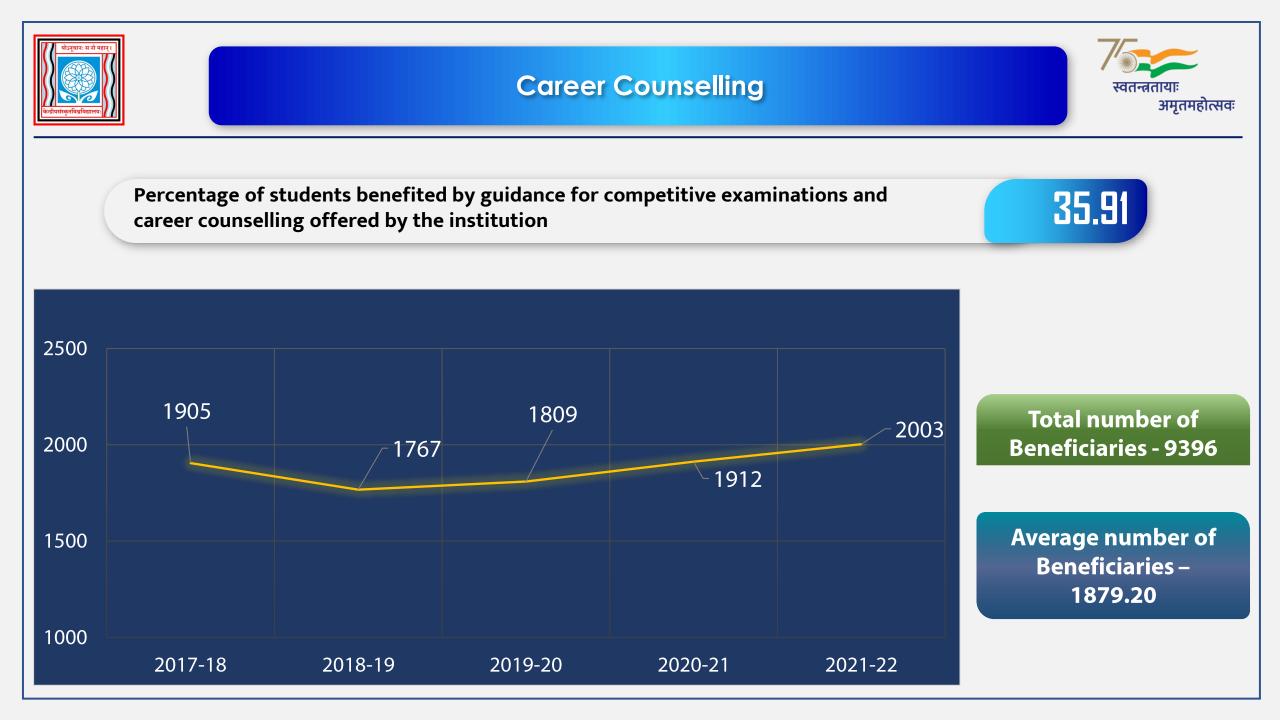

|                   | 2017-18 | 2683                           |
| 2500 —                                                 |               | 2480                          |                                    |                                    |                   | Total   | 14179                          |
| 2000                                                   |               |                               |                                    |                                    |                   |         |                                |
| 1500                                                   | 2021-22       | 2020-21                       | 2019-20                            | 2018-19                            | 2017-18           |         |                                |





# **Student Progression**



| Percentage of placement of outgoing students during the last five years                                  | 2.67  |
|----------------------------------------------------------------------------------------------------------|-------|
| Percentage of student progression to higher education                                                    | 26.17 |
| Number of outgoing students progressing to higher education during the<br>latest completed academic year | 539   |
| Number of learners passed the term end examination (only newly enrolled in programmes offered by DDE)    | 792   |
| Percentage of learners passed term end examination (data for latest<br>completed academic year)          | 98.82 |







# Number of students qualified in examinations (NET/SLET/