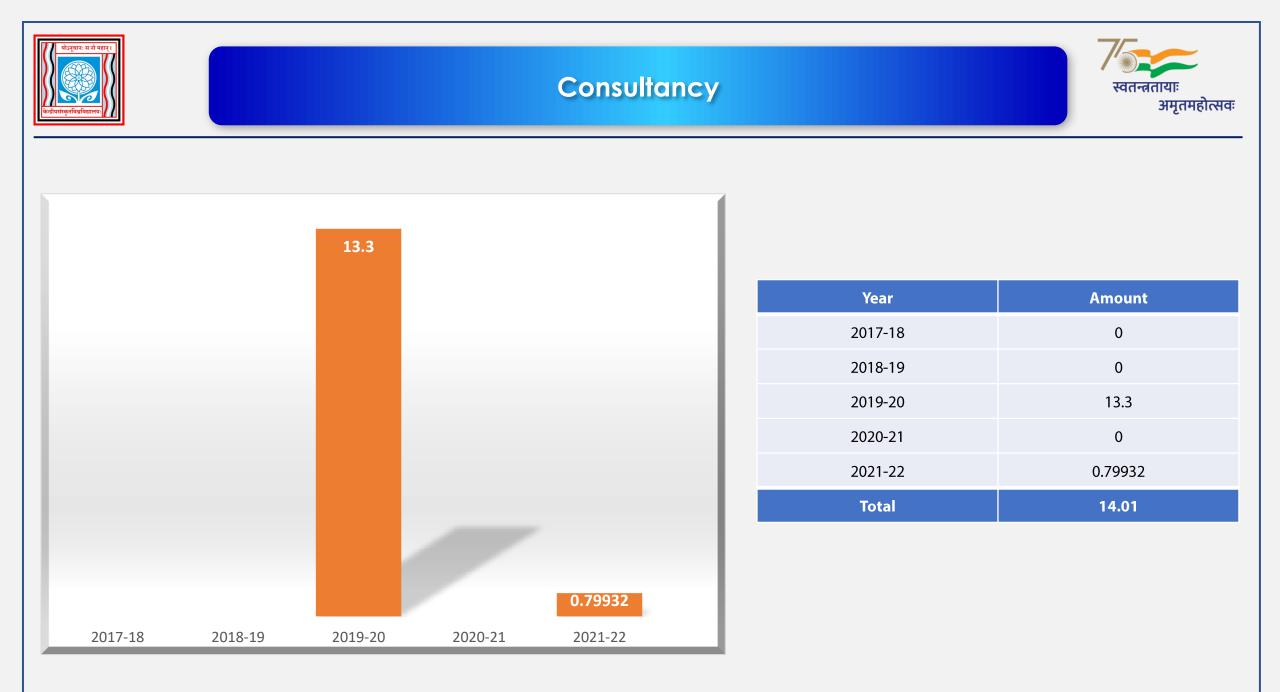

ded per Teacher Number of books published per teacher in 4.16 during the last five years Simple Standard Sanskrit medium Number of original creative writings in 761 Ph.Ds awarded during the last 5 years Sanskrit/ shastras etc. per teacher Number of teachers recognized as guides Number of chapters in edited volumes/ 183 during the last five years other creative short pieces etc per teacher Number of research papers per teacher in Number of text/reference books prepared 4.19 the Journals notified on UGC website by the institution with the help of teachers from the institution in SSS Number of books/ Monographs edited in Number of books published in Simple 2.06 Sanskrit and Other Languages per teacher Standard Sanskrit medium



19

2021-22

421

2018-19

2017-18

51

2019-20

34

2020-21







#### **Extension Activities**







2017-18

2018-19

2017-18

#### **Extension Activities**



80.66%

105



2020-21

3734

4722

2021-22

Percentage of students participating in extension activities with Government Organisations, Non-Government Organisations and Programmes

Extension & Outreach Programmes conducted by the institution including those through NSS/ NCC/ Government and Government recognized bodies

| Year    | No. of Students Participated |
|---------|------------------------------|
| 2021-22 | 5607                         |
| 2020-21 | 2072                         |
| 2019-20 | 4972                         |

2018-19 2019-20

| Year    | Number of Programs |
|---------|--------------------|
| 2021-22 | 35                 |
| 2020-21 | 17                 |
| 2019-20 |