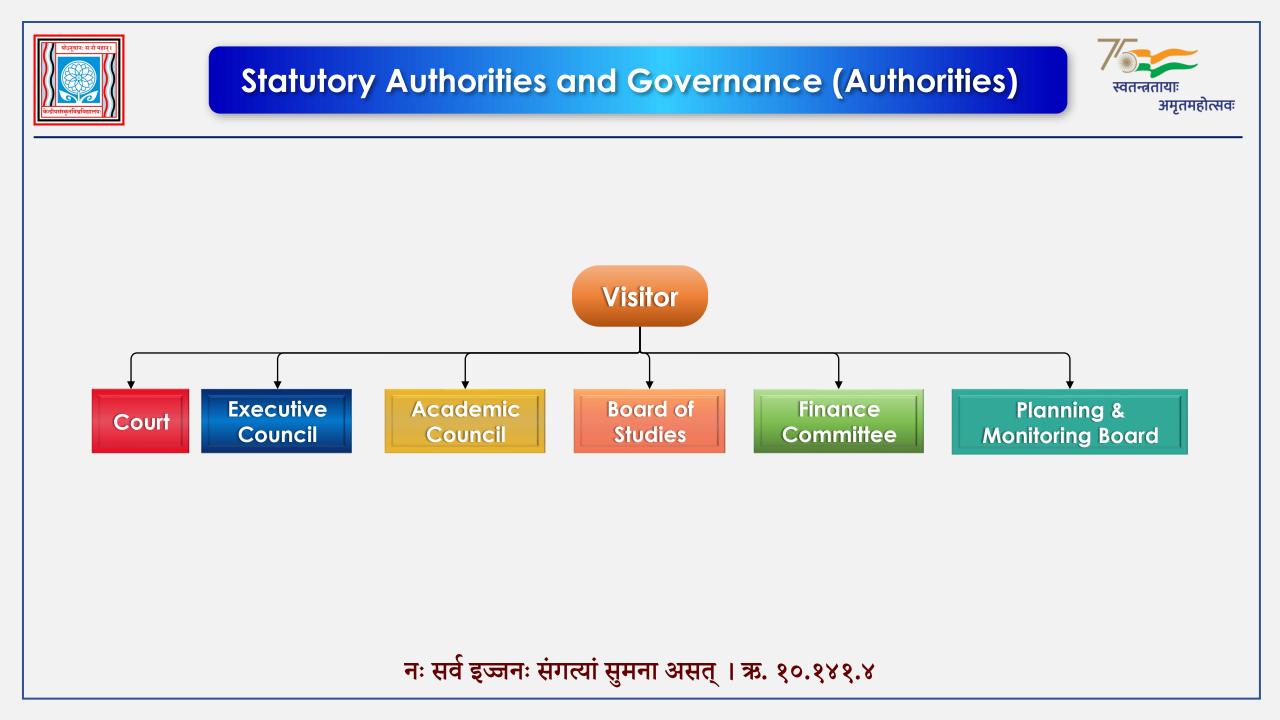

sup> October, 1970   |
|                                   | Current Status        | Central University               |
|                                   | CSU Head Quatres      | Delhi                            |
|                                   | Туре                  | Multi Campus                     |
|                                   | Recognition           | UGC, NCTE, DEB-UGC               |
|                                   | Source of Funding     | Ministry of Education, UGC       |
|                                   | Number of Campuses    | 12                               |
|                                   | NAAC Accreditation    | A grade in Cycle – 1 (3.25 CGPA) |
|                                   |                       |                                  |











Campuses Across India

Ganganath Jha Campus, Prayagraj, Uttar Pradesh - 211001 Shri Ranbir Campus, Kot Bhalwal, Jammu (J&K) – 181122 Shri Sadashiv Campus, Puri, Odisha - 752001 Guruvayoor Campus, Thrissur, Kerala - 680551 Jaipur Campus, Jaipur, Rajasthan - 302018 Lucknow Campus, Lucknow, Uttar Pradesh - 226010 Rajiv Gandhi Campus, Sringeri, Karnataka - 577139 Vedvyas Campus, Balahar, Himachal Pradesh - 177108 Bhopal Campus, Bhopal, Madhya Pradesh - 462043 K. J. Somaiya Campus, Mumbai, Maharashtra - 400077 Ekalavya Campus, Lembucherra, Tripura, Pin- 799210 Shri Raghunath Kirti Campus, Devapryag, Uttarakhand - 249301







### Departments (Vidyashakhas) under School of Studies

स्वतन्त्रतायाः

अमृतमहोत्सवः



ऋषीणां निधिगोप इति हानूचानमाहुः । मा.श.प.ब्रा. १.७.२.३













####