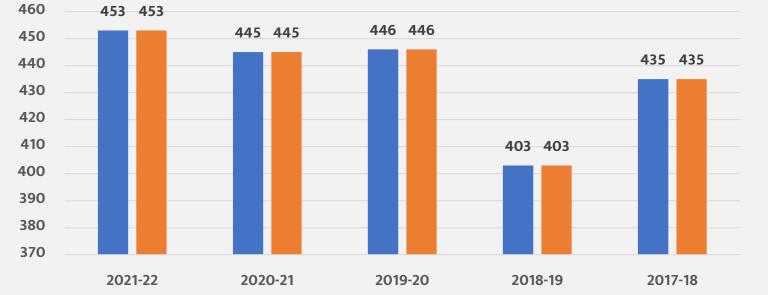

# **Teaching Profile and Quality**

|         | Sanctioned | Filled |
|---------|------------|--------|
| 2021-22 | 453        | 453    |
| 2020-21 | 445        | 445    |
| 2019-20 | 446        | 446    |
| 2018-19 | 403        | 403    |

#### Sanctioned Filled

|                               | 202 | 1-22 | 2020-21 |     | 201 | 2019-20 |     | 2018-19 |     | 2017-18 |  |
|-------------------------------|-----|------|---------|-----|-----|---------|-----|---------|-----|---------|--|
| Professor                     | 90  | 90   | 102     | 102 | 108 | 108     | 87  | 87      | 88  | 88      |  |
| Assoc. Professor              | 37  | 37   | 38      | 38  | 36  | 36      | 28  | 28      | 25  | 25      |  |
| Asst. Professor               | 120 | 120  | 130     | 130 | 115 | 115     | 74  | 74      | 80  | 80      |  |
| Asst. Professor<br>(Contract) | 68  | 68   | 67      | 67  | 86  | 86      | 110 | 110     | 123 | 123     |  |
| Asst. Professor<br>(Guest)    | 138 | 138  | 108     | 108 | 101 | 101     | 104 | 104     | 119 | 119     |  |
| Total                         | 453 | 453  | 445     | 445 | 446 | 446     | 403 | 403     | 435 | 435     |  |

#### Average Sanctioned Posts 436

#### Total Full time Teachers (2021-22) 453