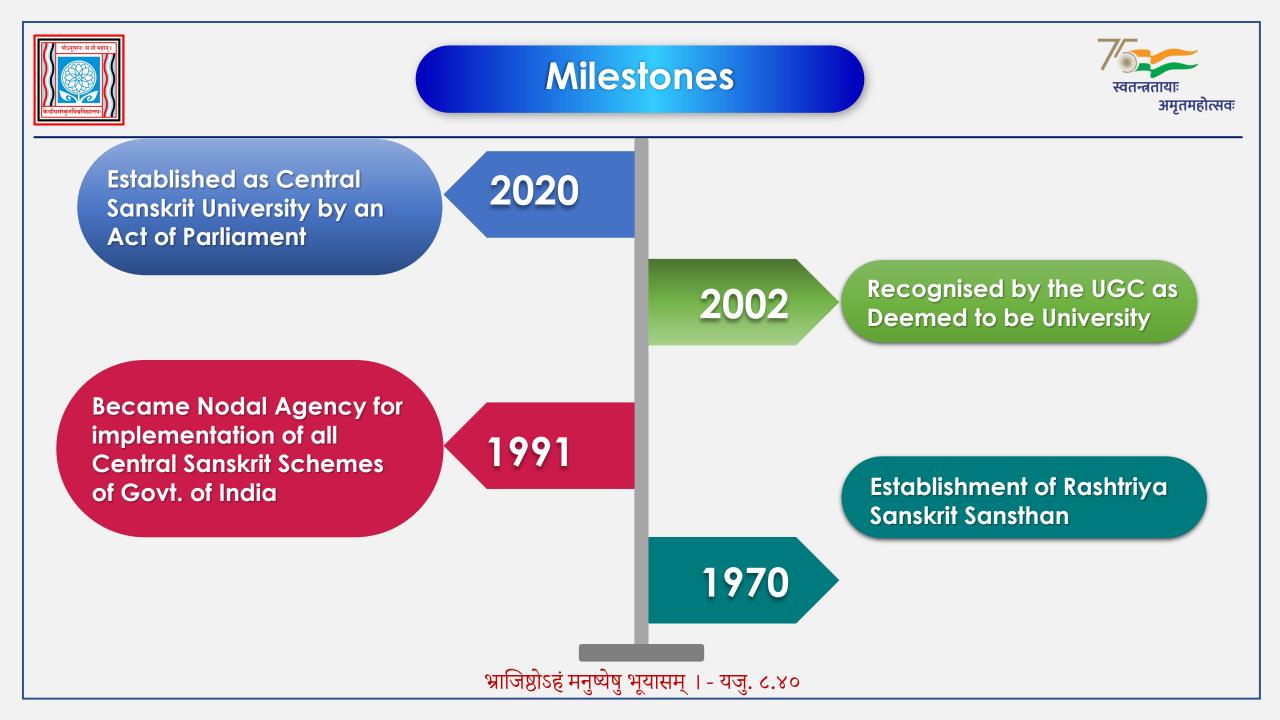

| योऽनूवान<br>जिन्द्रीयसंस्कृतविद्य | Tri TERT<br>Univers   | ity Profile<br>अमृतमहोत्सवः      |
|-----------------------------------|-----------------------|----------------------------------|
|                                   | Date of Establishment | 15 <sup>th</sup> October, 1970   |
|                                   | Current Status        | Central University               |
|                                   | CSU Head Quatres      | Delhi                            |
|                                   | Туре                  | Multi Campus                     |
|                                   | Recognition           | UGC, NCTE, DEB-UGC               |
|                                   | Source of Funding     | Ministry of Education, UGC       |
|                                   | Number of Campuses    | 12                               |
|                                   | NAAC Accreditation    | A grade in Cycle – 1 (3.25 CGPA) |
|                                   |                       |                                  |