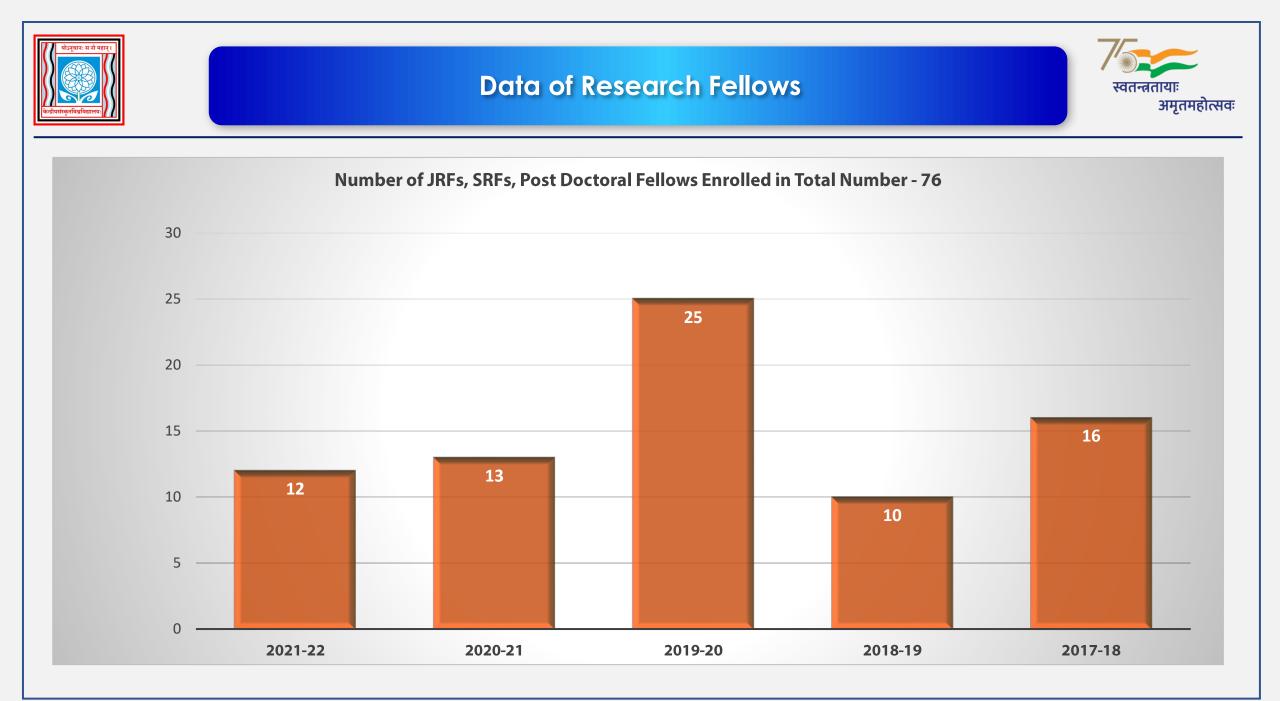

| IET SALARY : ₹ | 119409 (ONE LAKH NINETEEN             | THOUSANDS FOUR HUNDRED        | AND NINE )        |                         |           |
|                                   |                          |                |                                       |                               |                   |                         |           |
|                                   |                          |                |                                       |                               |                   |                         |           |

\*\*\*\*\*\*End of Pay Sip\*\*\*\*\*

Bill Passed for ₹ (6729690) : ₹ SIXTY SEVEN LAKHS TWENTY NINE THOUSANDS SIX HUNDRED AND NINETY

Norm\*

केंद्रीय संस्कृत विश्वविद्यालय CENTRAL SANSKRIT UNIVERSITY











# Resource Mobilization through Sponsored Research & Awards



Research Projects Sponsored by Non-Government in 2020-21 Amount: Rs 5 Lakhs



05

Number of research projects funded by government and non-government agencies during the last five Years (Ashtadashi Scheme) Amount: 257.3 Lakhs



Number of research projects per teacher funded by government and Non-Government agencies during the last five years



Number of awards won by the institution/ teachers/ research scholars/ students

27

Workshops/ seminars conducted on innovative practices at DDE



स्वतन्त्रतायाः

अमृतमहोत्सवः

#### Grants for research projects sponsored by government sources – 257.30 Lakhs





#### **Research Publication**



0.22

0.26

2.75

76

101

Number of Ph. Ds awarded per Teacher Number of books publi