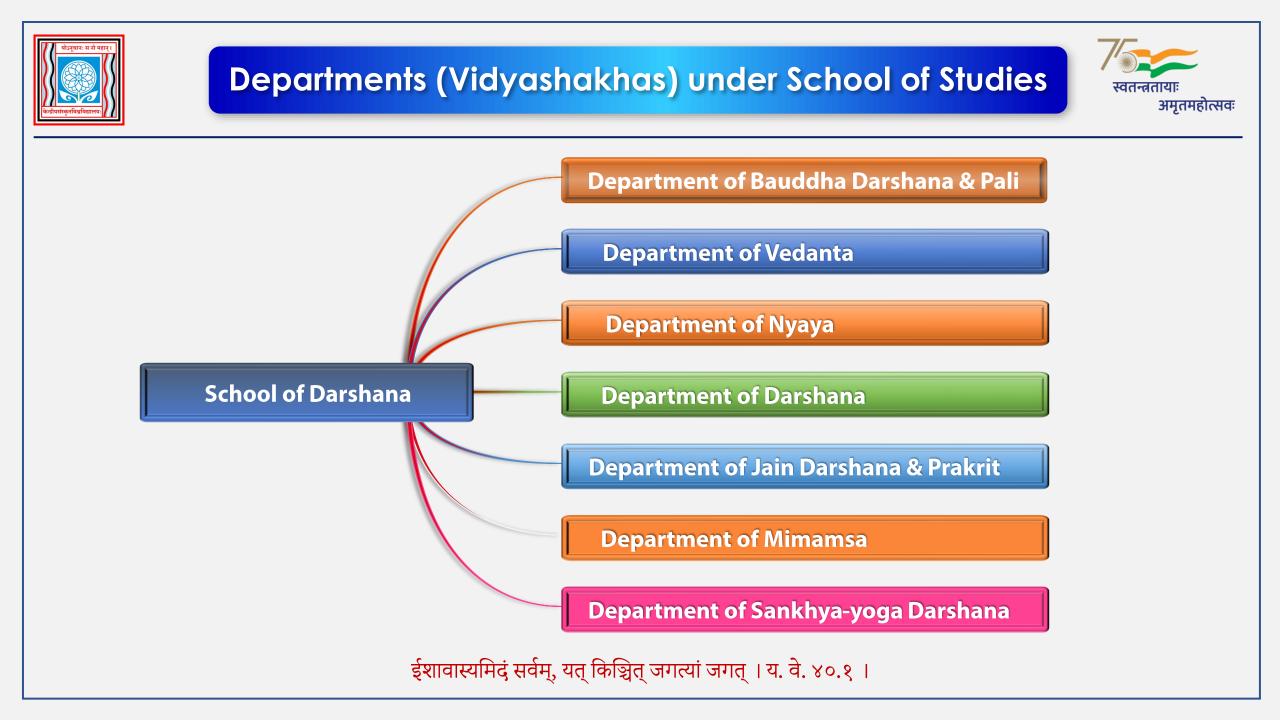

### Departments (Vidyashakhas) under School of Studies

स्वतन्त्रतायाः

अमृतमहोत्सवः

ऋषीणां निधिगोप इति हानूचानमाहुः । मा.श.प.ब्रा. १.७.२.३

#### Central Sanskrit University at a Glance – Traditional Shastra

& Pali

14 Traditional & allied subjects

| Vyakarana               | Dharmashastra          |
|-------------------------|------------------------|
| * Jyotisha              | Bauddha Darshan & Pa   |
| * Veda                  | ✤ Vedanta              |
| Paurohitya & Karmakanda | Darshan                |
| ✤ Vedanta               | Jain Darshan & Prakrit |
| Veda Bhashya            | Mimamsa                |
| Sanskrit Sahitya        | Sankhya Yoga           |
|                         |                        |