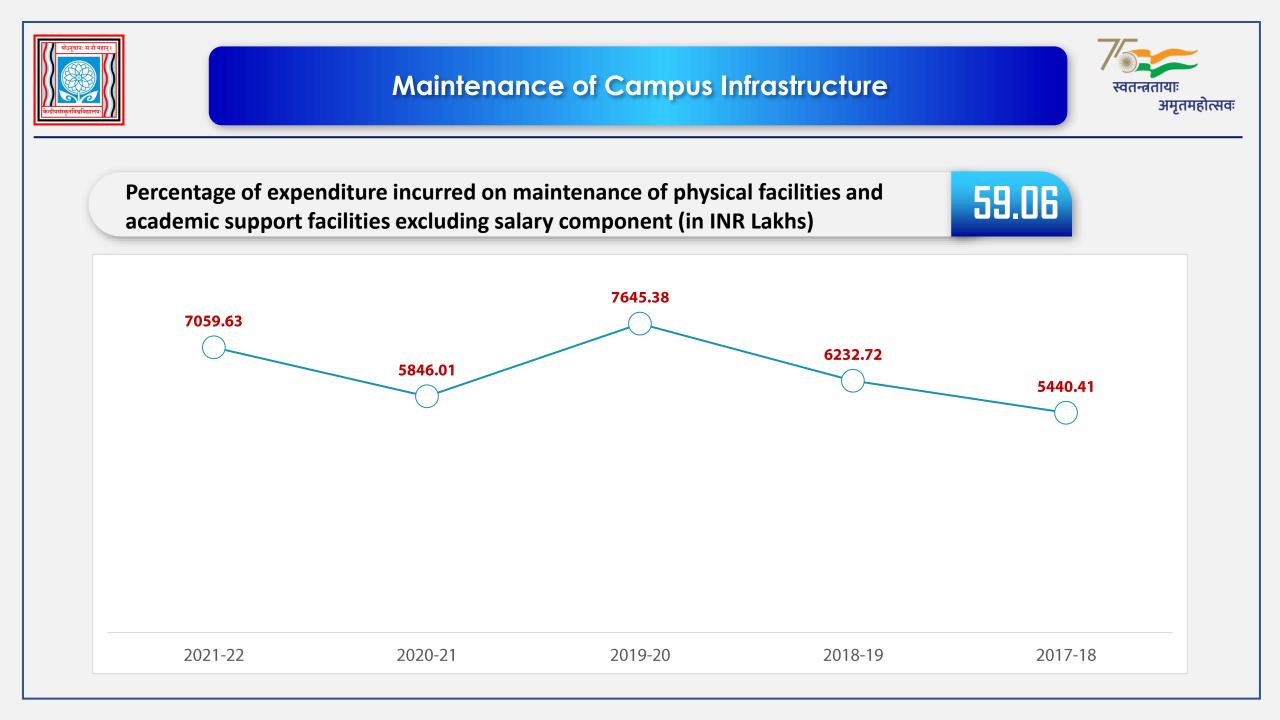

nd journals (INR in Lakhs)







# Library as a Learning Resource



| Percentage per day usage of library by teachers and students                                                                        | 15.59  |
|-------------------------------------------------------------------------------------------------------------------------------------|--------|
| Number of teachers and students using library per day                                                                               | 998    |
| Number of books based on Modern Knowledge System in Sanskrit knowledge<br>tradition (Simple Standard Sanskrit) added to the library | 493    |
| Rare manuscripts                                                                                                                    | 56,839 |









| योऽनूचानः स नो महान्<br>जिन्द्रीयसंस्कृतविष्ठविद्यालयः |               |                               | Fin                                | ancial Sup                         | oport             |         | स्वतन्त्रतायाः<br>अमृतमहोत्सवः |
|--------------------------------------------------------|---------------|-------------------------------|------------------------------------|------------------------------------|-------------------|---------|--------------------------------|
|                                                        | •             | of students beint and nongove | -                                  | larships/ free sh                  | ips provided by t | the 5   | 4.18                           |
|                                                        |