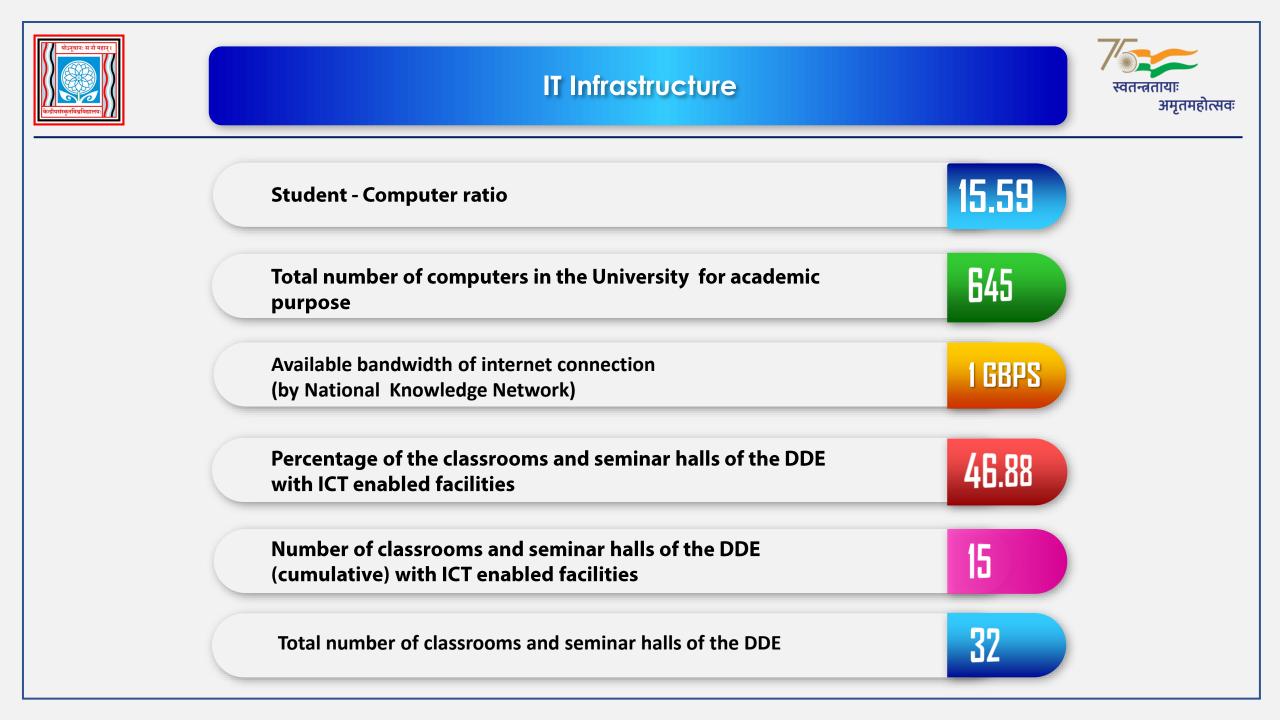

ks and journals (INR in Lakhs)







# Library as a Learning Resource



| Percentage per day usage of library by teachers and students                                                                        | 15.59  |
|-------------------------------------------------------------------------------------------------------------------------------------|--------|
| Number of teachers and students using library per day                                                                               | 998    |
| Number of books based on Modern Knowledge System in Sanskrit knowledge<br>tradition (Simple Standard Sanskrit) added to the library | 493    |
| Rare manuscripts                                                                                                                    | 56,839 |









| योऽनूचानः स नो महान्<br>जिन्द्रीयसंस्कृतविष्ठविद्यालयः |               |                               | Fin                                | ancial Sup                         | oport             |         | स्वतन्त्रतायाः<br>अमृतमहोत्सवः |
|--------------------------------------------------------|---------------|-------------------------------|------------------------------------|------------------------------------|-------------------|---------|--------------------------------|
|                                                        | •             | of students beint and nongove | -                                  | larships/ free sh                  | ips provided by t | the 5   | 4.18                           |
|                                                        |