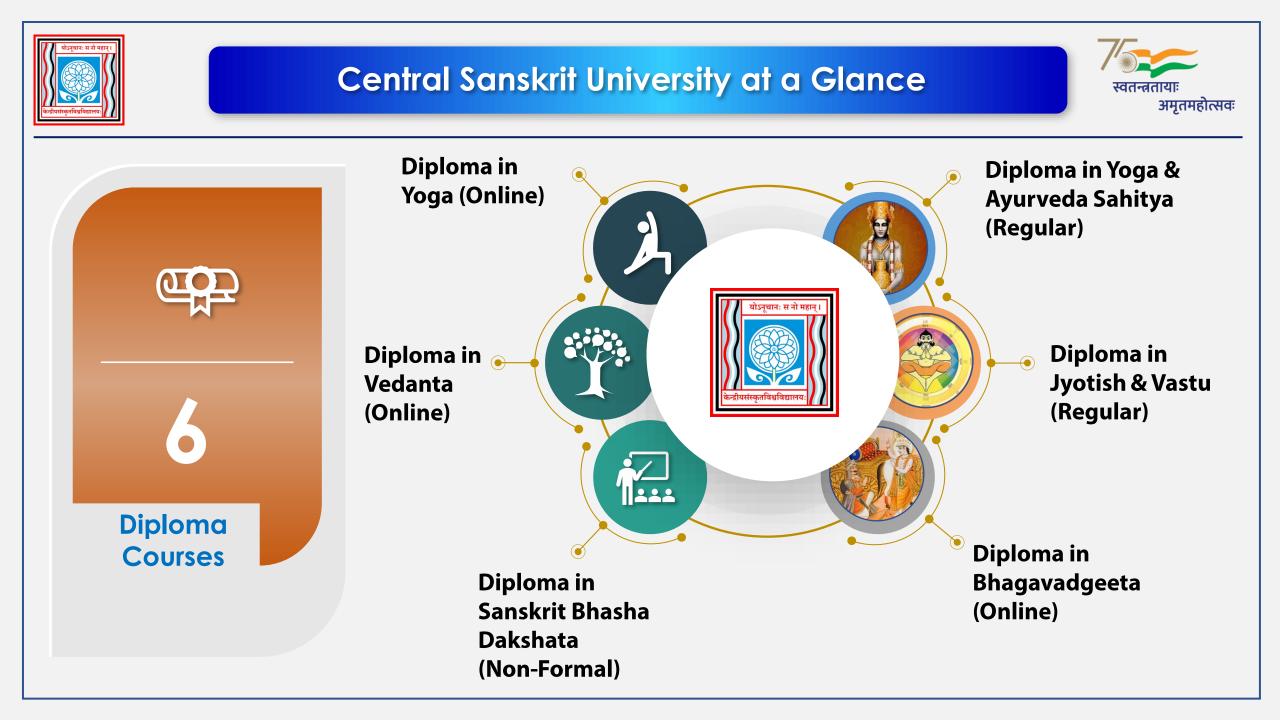

# Value Added Courses

- Prak-Shastri Bridge (Distance)
- Prak Shastri (Distance)
- Prak-Shastri (Regular)
- Diploma Course in Yoga and Ayurveda Literature
- Diploma Course in Vastu and Jyotisha
- Certificate Course in Natyashastra & Sanskrit Rangmanch
- Certificate Course in Pali
- Certificate Course in Vedanta

- Certificate Course in Ayurved Sahitya
- Certificate Course in Yoga
- Certificate in Bhagavadgeeta
- Certificate Course in Prakrit
- Certificate Course in Sanskrit Journalism (Distance)
- Elementary Course in Pali
- Elementary Course in Prakrit
- Shastri Bridge (Distance)
- Acharya Bridge (Distance)