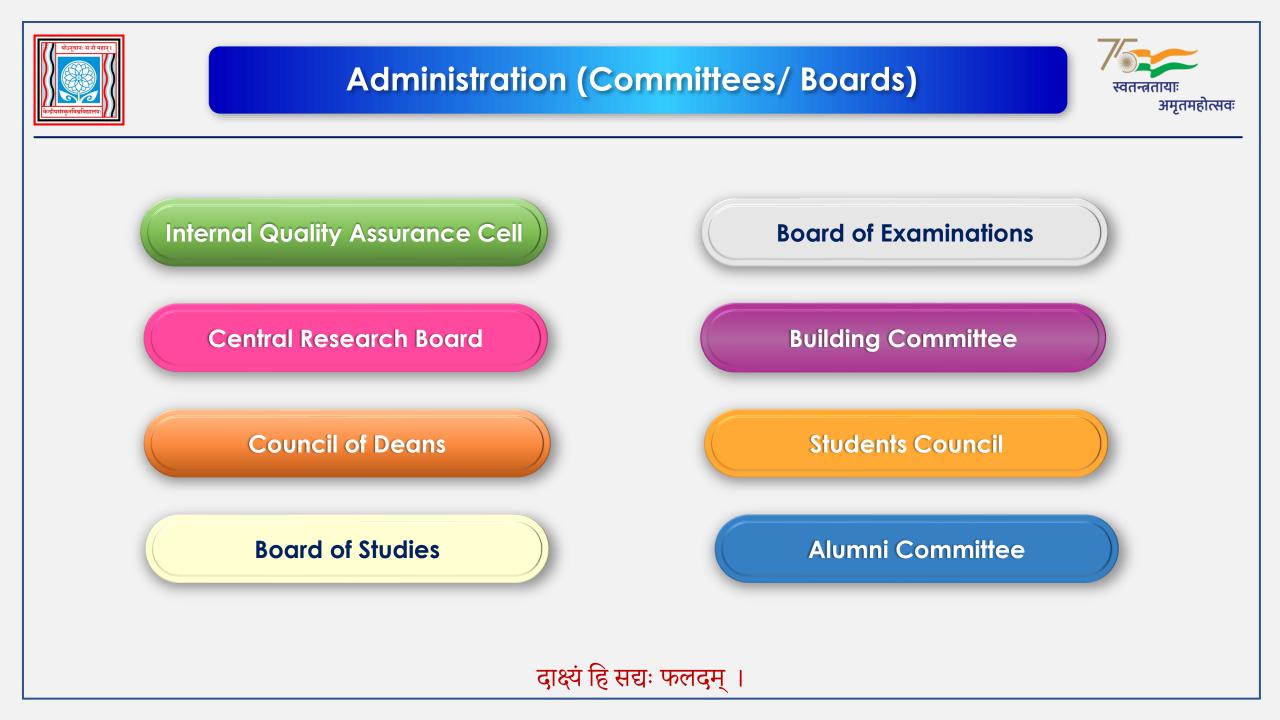

# **Central Sanskrit University**

(Established by an Act of Parliament)

**Internal Quality Assurance Cell** 

# **Our Inspiration**

Prof. Ram Karan Sharma

Dr. Mandan Mishra

Dr. Sarojini Mahishi

IQAC

# **Objectives**

To develop a system for conscious, consistent and catalytic action to improve the academic and administrative performance of the institution.

To promote measures for institutional functioning towards quality enhancement through internalization of quality culture and institutionalization of best practices.