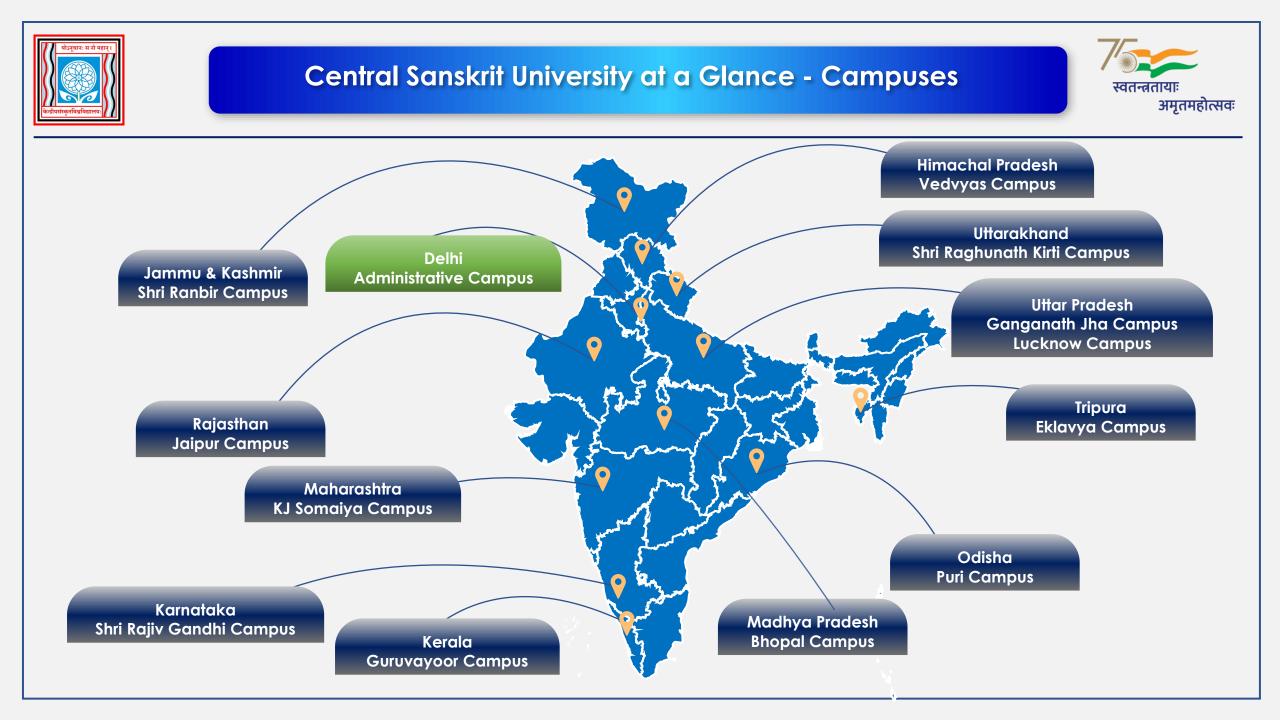

Campuses Across India

Ganganath Jha Campus, Prayagraj, Uttar Pradesh - 211001 Shri Ranbir Campus, Kot Bhalwal, Jammu (J&K) – 181122 Shri Sadashiv Campus, Puri, Odisha - 752001 Guruvayoor Campus, Thrissur, Kerala - 680551 Jaipur Campus, Jaipur, Rajasthan - 302018 Lucknow Campus, Lucknow, Uttar Pradesh - 226010 Rajiv Gandhi Campus, Sringeri, Karnataka - 577139 Vedvyas Campus, Balahar, Himachal Pradesh - 177108 Bhopal Campus, Bhopal, Madhya Pradesh - 462043 K. J. Somaiya Campus, Mumbai, Maharashtra - 400077 Ekalavya Campus, Lembucherra, Tripura, Pin- 799210 Shri Raghunath Kirti Campus, Devapryag, Uttarakhand - 249301

# Campuses at a Glance