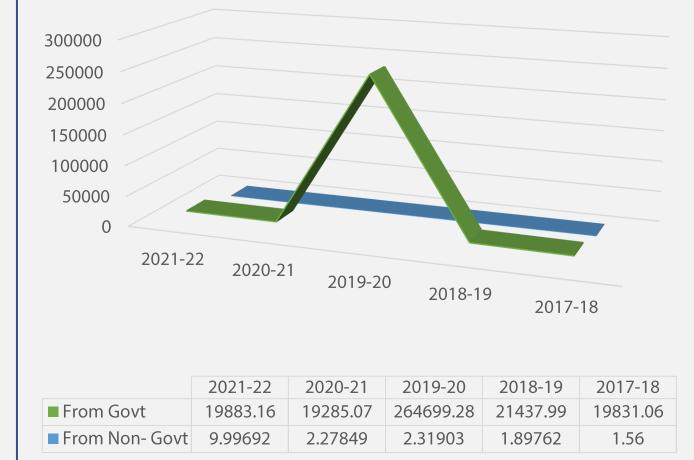

, Short Term Course, Faculty Development Programmes during the last five years** 







153

274



Number of non-Sanskrit background teachers/Non-teaching staff participated in programs of communication practice in Simple Standard Sanskrit/ Sanskrit training sessions etc., during the last five years

Number of non-Sanskrit background teachers/Non-teaching staff during the last five years:

Percentage of participation of non-Sanskrit background teachers/Non-teaching staff in programs of communication practice in Simple Standard Sanskrit/ Sanskrit training sessions etc., during the last five Years





Total number of professional development / administrative training Programmes organized by the Institution for teaching and non teaching staff year-wise during the last five years.











Total Grants received from government bodies for development and maintenance of infrastructure year-wise during the last five years (INR in Lakhs)

| Year    | From Govt  |
|---------|------------|
| 2021-22 | 19883.160  |
| 2020-21 | 19285.070  |
| 2019-20 | 264699.280 |
| 2018-19 | 21437.99   |
| 2017-18 | 19831.060  |
| Total   | 345136.6   |

Total Grants received from non-government bodies, individuals, philanthropists for development and maintenance of infrastructure yearwise during the last five years (INR in Lakhs)

| Year    | From Govt |
|---------|-----------|
| 2021-22 | 9.99692   |
| 2020-21 | 2.27849   |
| 2019-20 | 2.31903   |
| 2018-19 | 1.89762   |
| 2017-18 | 1.56      |
| Total   | 18.05     |





सुलभा रम्यता लोके दुर्लभं हि गुणार्जनम्। किरात, ११.११



# **Best Pract