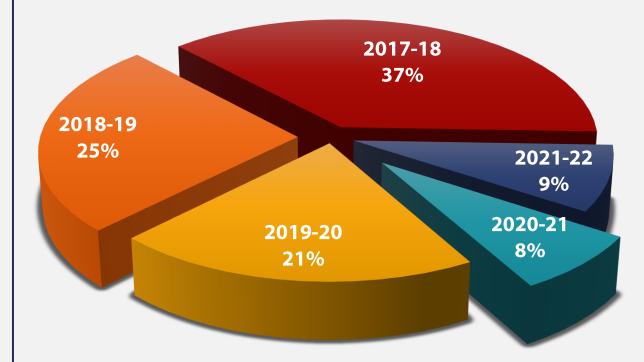

# **Teaching Profile and Quality**

|         | Sanctioned | Filled |
|---------|------------|--------|
| 2021-22 | 453        | 453    |
| 2020-21 | 445        | 445    |
| 2019-20 | 446        | 446    |
| 2018-19 | 403        | 403    |