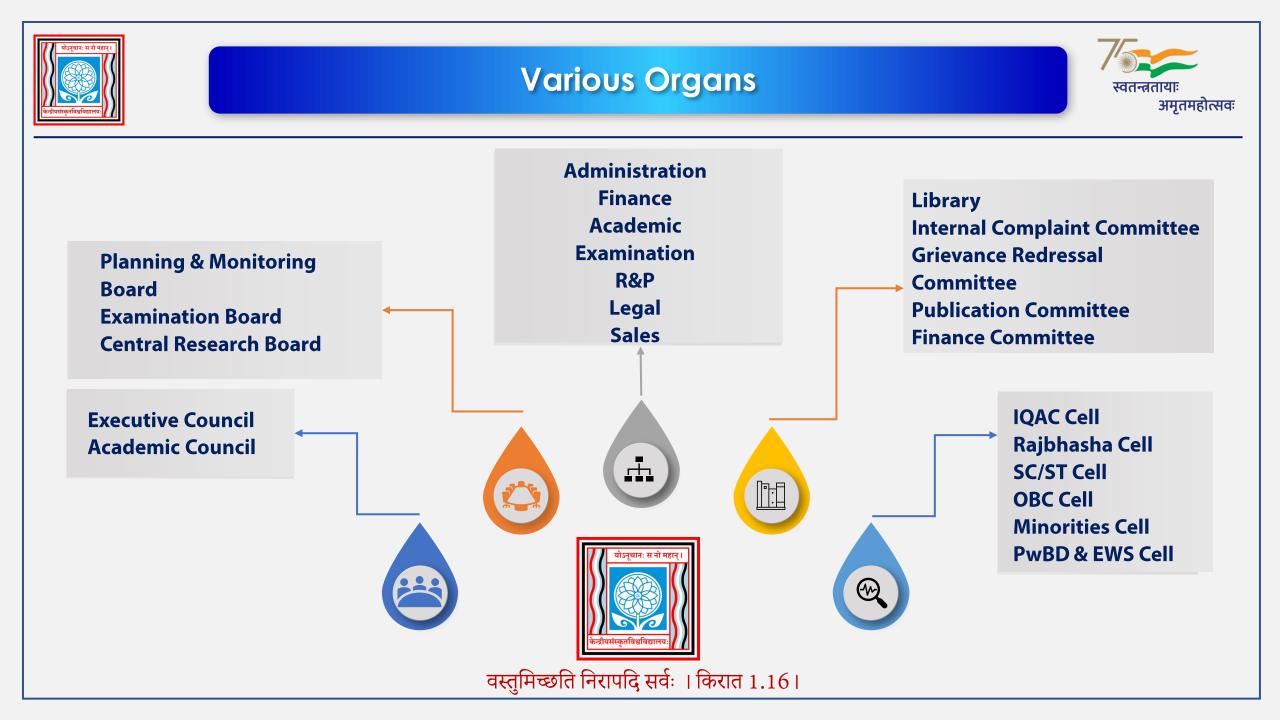

| Dogri     |
| Computer Science & NLP            | Malayalam |
| Linguistics & Translation Studies | Kannada   |
|                                   | 🌣 Marathi |
|                                   | Maithili  |





Certificate

Courses

# **Central Sanskrit University at a Glance**



- Jyotish Introduction (Regular)
- Elementary Course in Prakrit (Distance)
- Elementary Course in Pali (Distance)
- Certificate Course in Pali (Distance)
- Certificate Course in Prakrit (Distance)
- Ayurved Sahitya (Online)

- Certificate Course in Sanskrit Journalism (Distance)
- Sanskrit Language (NFSC)
- Basic Introductory Course in Sanskrit trough Hindi (correspondence)
- Basic Introductory Course in Sanskrit trough English (Correspondence)
- Yoga (Online)
- Vedanta (Online)





# Campuses at a Glance















# Value Added Courses



- Prak-Shastri Bridge (Distance)
- Prak Shastri (Distance)
- Prak-Shastri (Regular)
- Diploma Course in Yoga and Ayurveda Literature
- Diploma Course in Vastu and Jyotisha
- Certificate Course in Natyashastra & Sanskrit Rangmanch
- Certificate Course in Pali
- Certificate Course in Vedanta

- Certificate Course in Ayurved Sahitya
- Certificate Course in Yoga
- Certificate in Bhagavadgeeta
- Certificate Course in Prakrit
- Certificate Course in Sanskrit Journalism (Distance)
- Elementary Course in Pali
- Elementary Course in Prakrit
- Shastri Bridge (Distance)
- Acharya Bridge (Distance)



## **Structured Feedback**



#### **Collected, Analysed and Implemented at University level**











# Teaching Learning & Evaluati