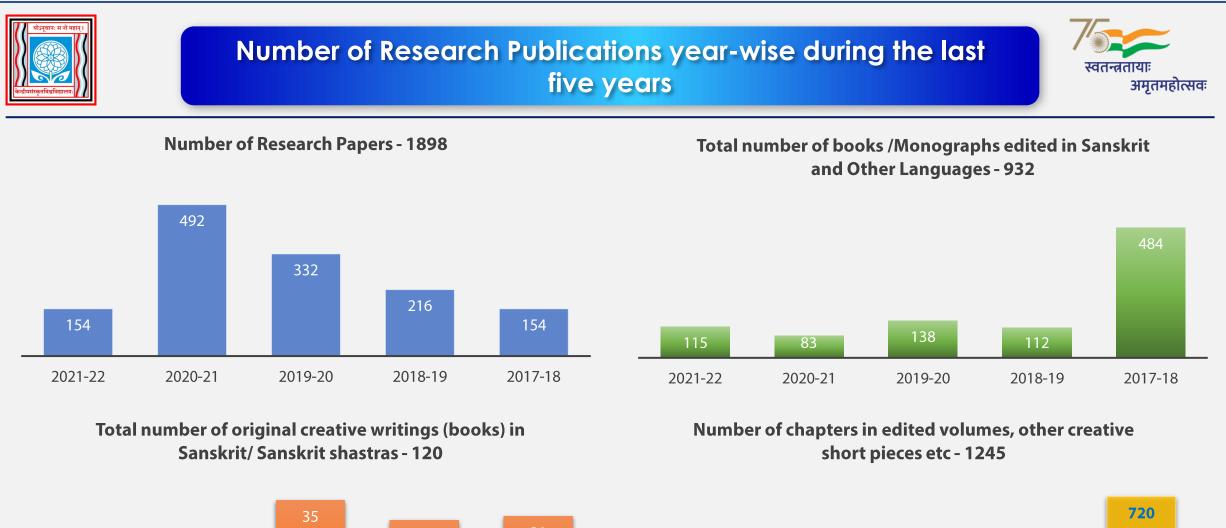

Publication**



0.22

0.26

2.75

76

101

Number of Ph. Ds awarded per Teacher Number of books published per teacher in 4.16 during the last five years Simple Standard Sanskrit medium Number of original creative writings in 761 Ph.Ds awarded during the last 5 years Sanskrit/ shastras etc. per teacher Number of teachers recognized as guides Number of chapters in edited volumes/ 183 during the last five years other creative short pieces etc per teacher Number of research papers per teacher in Number of text/reference books prepared 4.19 the Journals notified on UGC website by the institution with the help of teachers from the institution in SSS Number of books/ Monographs edited in Number of books published in Simple 2.06 Sanskrit and Other Languages per teacher Standard Sanskrit medium



19

2021-22

421

2018-19

2017-18

51

2019-20

34

2020-21







#### **Extension Activities**







2017-18

2018-19

2017-18

#### **Extension Activities**



80.66%

105



2020-21

3734

4722

2021-22

Percentage of students participating in extension activities with Government Organisations, Non-Government Organisations and Programmes

Extension & Outreach Programmes conducted by the institution including those through NSS/ NCC/ Government and Government recognized bodies

| Year    | No. of Students Participated |
|---------|------------------------------|
| 2021-22 | 5607                         |
| 2020-21 | 2072                         |
| 2019-20 | 4972                         |

2018-19 2019-20

| Year    | Number of Programs |
|---------|--------------------|
| 2021-22 |