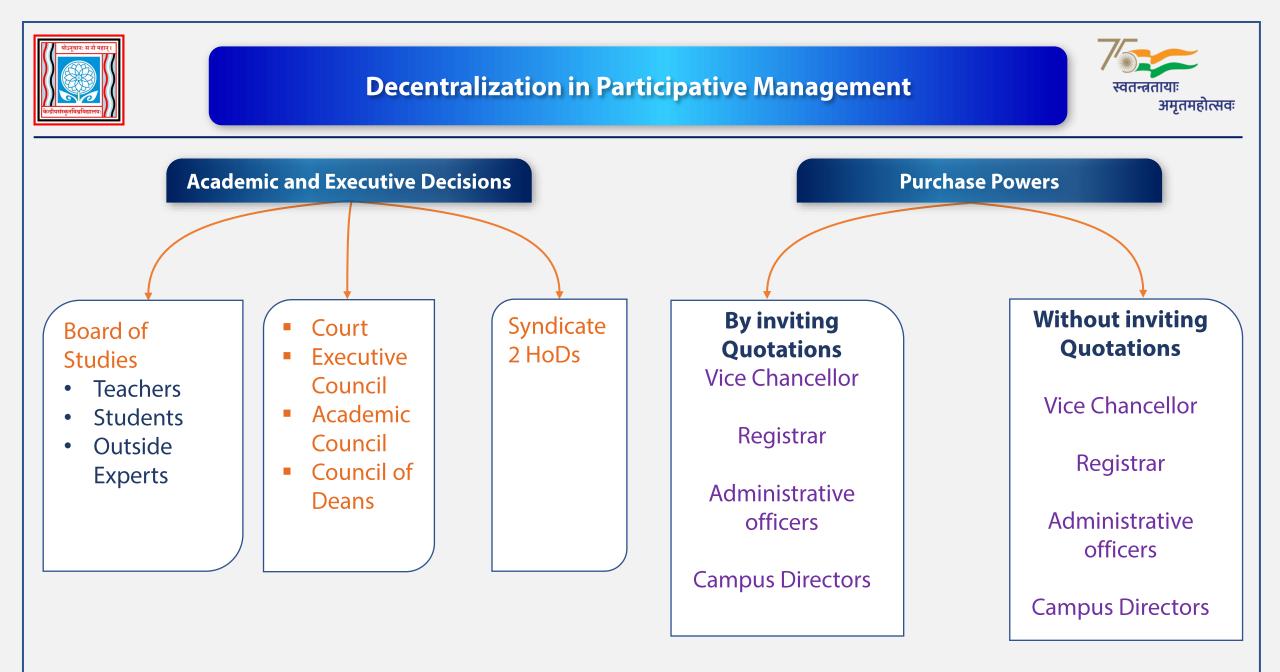

# **Objectives**

To develop a system for conscious, consistent and catalytic action to improve the academic and administrative performance of the institution.

To promote measures for institutional functioning towards quality enhancement through internalization of quality culture and institutionalization of best practices.

## **Functions**

उच्छ्रयस्व महते सौभगाय । -ऋ. ३.८.२

Development and application of quality benchmarks/parameters for various academic and administrative activities of the institution;

Organization of inter and intra institutional workshops, seminars on quality related themes and promotion of quality circles; Facilitating the creation of a learnercentric environment conducive to quality education and faculty maturation to adopt the required knowledge and technology for participatory teaching and learning process;

> Arrangement for feedback response from students, parents and other stakeholders on qualityrelated institutional processes;

Dissemination of information on various quality parameters of higher education;