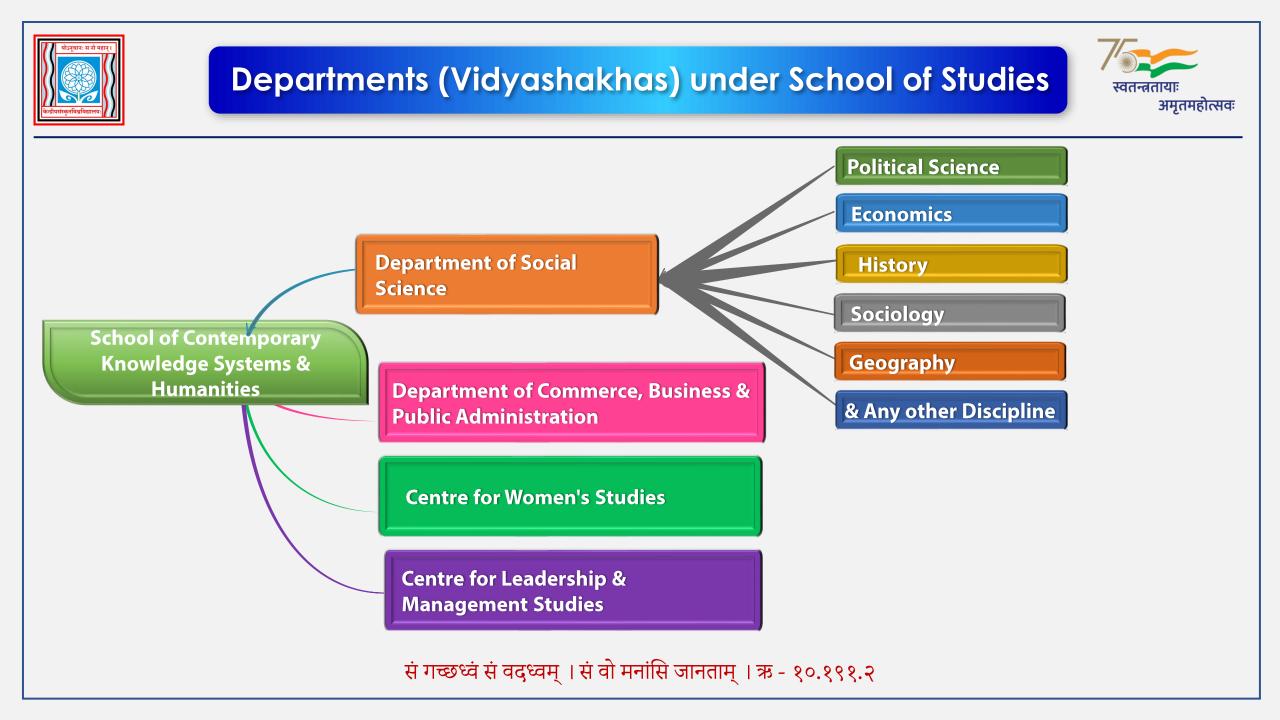

#### Central Sanskrit University at a Glance - Centres

Centres for Special Studies **Centre for Vedic Studies** 

Centre of Faculty Development and Skilling

Centre for Natya Shastra Studies

**Centre for Women's Studies** 

Centre for Leadership & Management Studies

Centre for Pali & Prakrit Studies

# Central Sanskrit University at a Glance

| Political Science                 | ✤ Hindi   |
|-----------------------------------|-----------|
| * Economics                       | Bangla    |
| * History                         | Odiya     |
| * Sociology                       | Nepali    |
| Geography                         | Dogri     |
| Computer Science & NLP            | Malayalam |
| Linguistics & Translation Studies | Kannada   |
|                                   | 🌣 Marathi |
|                                   | Maithili  |