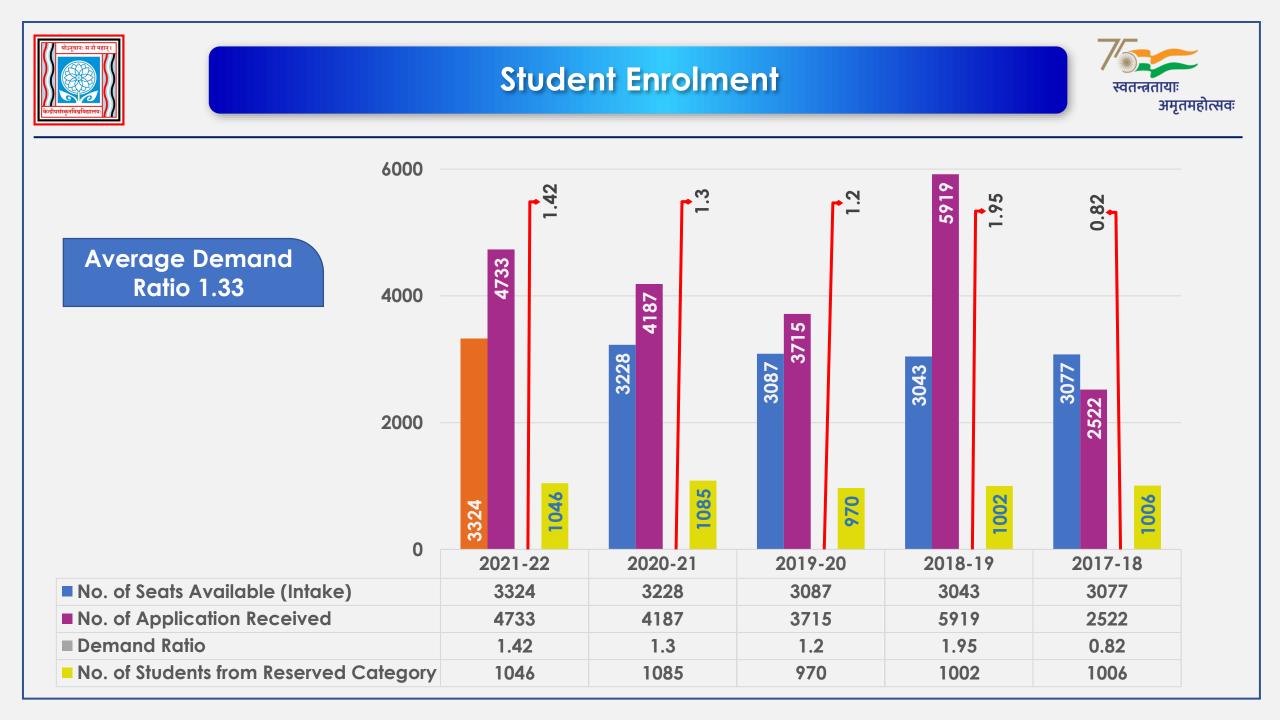

# **Teaching Profile and Quality**

|         | Sanctioned | Filled |
|---------|------------|--------|
| 2021-22 | 453        | 453    |
| 2020-21 | 445        | 445    |
| 2019-20 | 446        | 446    |
| 2018-19 | 403        | 403    |