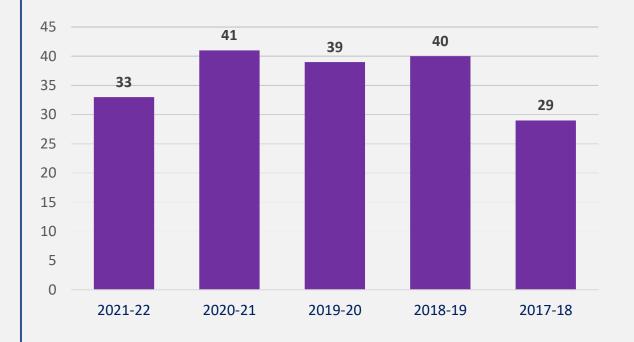

#### Number of days for result declaration

#### Number of Grievances Received

Average number of days for result declaration is 36.4

Average percentage of Grievances 0.47%

- Academic Bank of Credits Course Credits upload to Students Adhar based portal ABC from current academic session
- Digilock integration for University Marks Cards
- Entrance Examination for Shastri, Acharya, Shiksha Shastri are conducted by NTA through CBT mode current academic session.
- CVVET (Ph. D) entrance through online CBT mode, communication through Portal
- Semester examination applications through Samarth portal of individual Student's Account.
- Centralized Database to store examinee info in University's examination sections database.
- Online Application for Re-counting, re-Evaluation, etc
- Open Ph. D viva through online mode.
- Online application system to process migration Certificate, provisional Pass certificate etc.