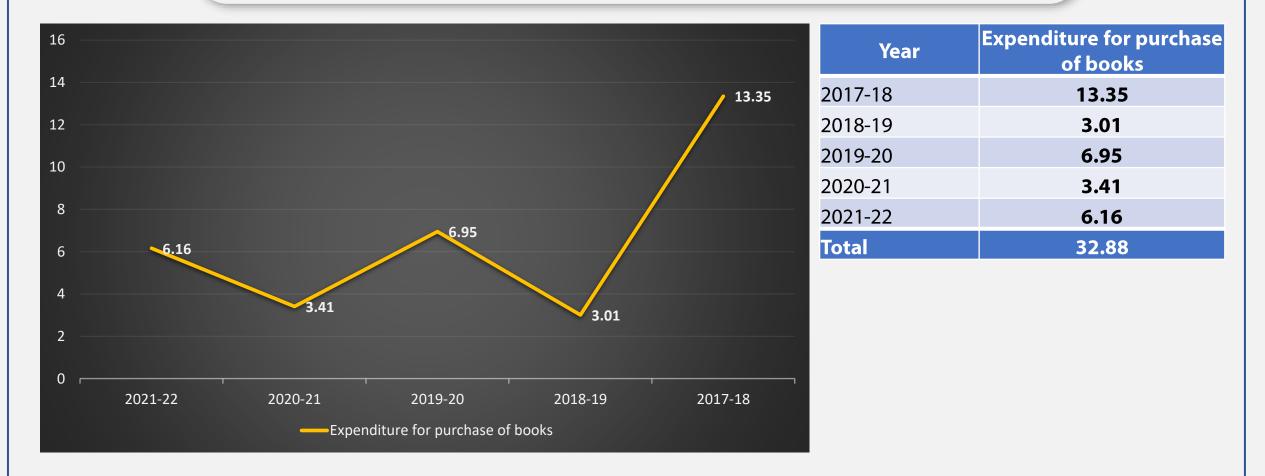

#### Library as a Learning Resource





E-Granthalaya WEB-OPAC & Kiosk Machine https://eg4.nic.in/SANSKRIT/OPAC/



Liasion with Bharat Vani Portal https://bharatavani.in/bharatavani/sanskrit/contentpartner





Adhunik Sanskrit Sahitya Pustakalaya http://sanskrit.nic.in/ASSP/index.html



News Letters / Sanskritvarta http://sanskrit.nic.in/news\_letters.php



Learning Management System (LMS) https://csulms.inflibnet.ac.in



Sanskrit Vimarsah/E-Journals http://sanskrit.nic.in/sanskrit\_vimarsah.php



**E-Books** http://sanskrit.nic.in/ebooks.php



Sodhganga, Sodhsindhu, MOOCs https://shodhganga.inflibnet.ac.in



**Archive Repository** https://archive.org

## Library as a Learning Resource

=U



#### Annual expenditure for purchase of books/e-books and journals (INR in Lakhs)







# Library as a Learning Resource



| Percentage per day usage of library by teachers and students                                                                        | 15.59  |
|-------------------------------------------------------------------------------------------------------------------------------------|--------|
| Number of teachers and students using library per day                                                                               | 998    |
| Number of books based on Modern Knowledge System in Sanskrit knowledge<br>tradition (Simple Standard Sanskrit) added to the library | 493    |
| Rare manuscripts                                                                                                                    | 56,839 |









| योऽनूचानः स नो महान्<b