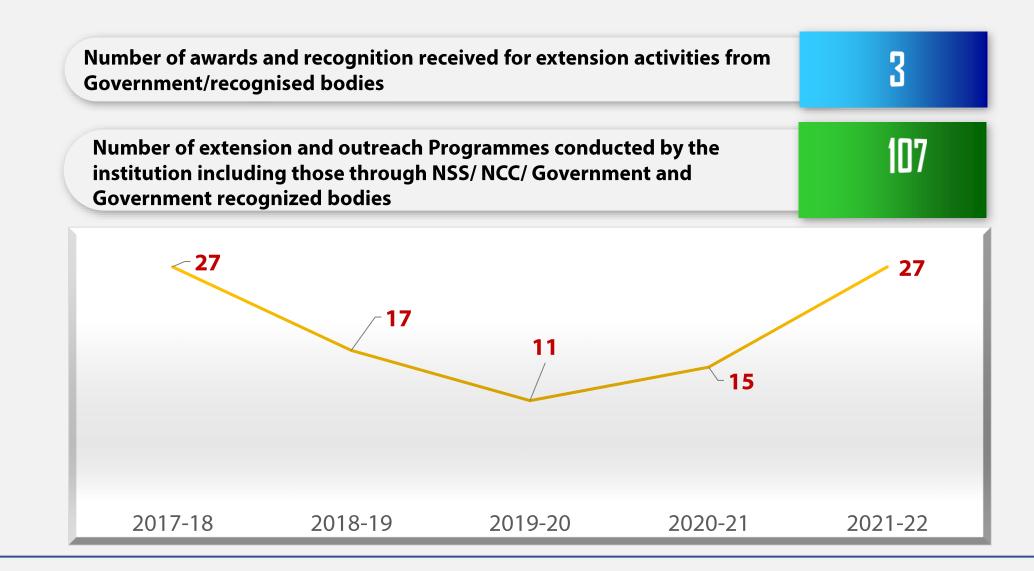

shed per teacher in 4.16 during the last five years Simple Standard Sanskrit medium Number of original creative writings in 761 Ph.Ds awarded during the last 5 years Sanskrit/ shastras etc. per teacher Number of teachers recognized as guides Number of chapters in edited volumes/ 183 during the last five years other creative short pieces etc per teacher Number of research papers per teacher in Number of text/reference books prepared 4.19 the Journals notified on UGC website by the institution with the help of teachers from the institution in SSS Number of books/ Monographs edited in Number of books published in Simple 2.06 Sanskrit and Other Languages per teacher Standard Sanskrit medium



19

2021-22

421

2018-19

2017-18

51

2019-20

34

2020-21







#### **Extension Activities**







2017-18

2018-19

2017-18

#### **Extension Activities**



80.66%

105



2020-21

3734

4722

2021-22

Percentage of students participating in extension activities with Government Organisations, Non-Government Organisations and Programmes

Extension & Outreach Programmes conducted by the institution including those through NSS/ NCC/ Government and Government recognized bodies

| Year    | No. of Students Participated |
|---------|------------------------------|
| 2021-22 | 5607                         |
| 2020-21 | 2072                         |
| 2019-20 | 4972                         |

2018-19 2019-20

| Year    | Number of Programs |
|---------|--------------------|
| 2021-22 | 35                 |
| 2020-21 | 17                 |
| 2019-20 | 11                 |
| 2018-19 | 15